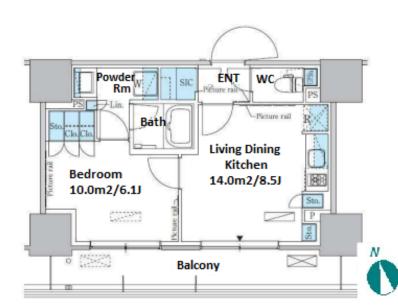

Motorcycle Parking (TBC) / Trunk Room **Facilities** (JPY5,000/month) / Near Large Parks / Delivery box / Elevator

New

Allowed

Resistance

Pet

\*The actual Layout & Size may differ slightly from this floor plans & pictures