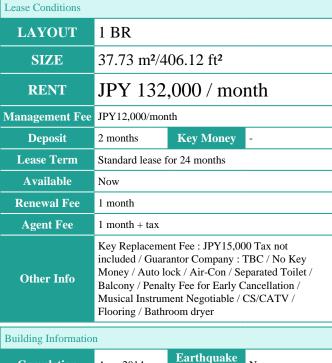

Motorcycle Parking (TBC) / Trunk Room **Facilities** (JPY5,000/month) / Near Large Parks / Delivery box / Elevator

New

Allowed

Resistance

Pet

\*The actual Layout & Size may differ slightly from this floor plans & pictures

## Remarks

Renters Insuarance: Required / Bicycle parking: Registration fee: JPY.2,000+tax / Pet:additional deposit (1 month) / Pet: a small dog or a