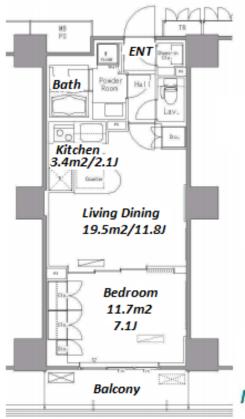

Transaction Type: Intermediate Agent Fee: 1 month + tax

Website: www.houserep-tokyo.com

| Lease Conditions      |                                                                                                                                                                                                                                                                |                          |         |
|-----------------------|----------------------------------------------------------------------------------------------------------------------------------------------------------------------------------------------------------------------------------------------------------------|--------------------------|---------|
| LAYOUT                | 1 BR                                                                                                                                                                                                                                                           |                          |         |
| SIZE                  | 44.55 m <sup>2</sup> /479.53 ft <sup>2</sup>                                                                                                                                                                                                                   |                          |         |
| RENT                  | JPY 197,000 / month                                                                                                                                                                                                                                            |                          |         |
| <b>Management Fee</b> | JPY5,000/month                                                                                                                                                                                                                                                 |                          |         |
| Deposit               | 2 months                                                                                                                                                                                                                                                       | Key Money                | -       |
| Lease Term            | Standard lease for 24 months                                                                                                                                                                                                                                   |                          |         |
| Available             | Mid, Sep, 2024                                                                                                                                                                                                                                                 |                          |         |
| Renewal Fee           | 1 month                                                                                                                                                                                                                                                        |                          |         |
| Agent Fee             | 1 month + tax                                                                                                                                                                                                                                                  |                          |         |
| Other Info            | Key Replacement Fee: JPY15,000 Tax not included / Guarantor Company: TBC / No Key Money / Auto lock / Air-Con / Separated Toilet / Balcony / Penalty Fee for Early Cancellation / Musical Instrument Negotiable / Flooring / IH Stoves / Oven / Bathroom dryer |                          |         |
| Building Information  |                                                                                                                                                                                                                                                                |                          |         |
| Completion            | Mar, 2008                                                                                                                                                                                                                                                      | Earthquake<br>Resistance | New     |
| Structure             | RC, 20 floors above                                                                                                                                                                                                                                            |                          |         |
| Car Parking           | extra charge                                                                                                                                                                                                                                                   |                          |         |
| Bicycle Parking       | JPY200 ~ 300 + tax / month                                                                                                                                                                                                                                     |                          |         |
| Music<br>Instrument   | Negotiable                                                                                                                                                                                                                                                     | Pet                      | Allowed |
| Facilities            | Motorcycle Parking (TBC) / Gym (( Included )) /<br>Concierge / Delivery box / Elevator                                                                                                                                                                         |                          |         |