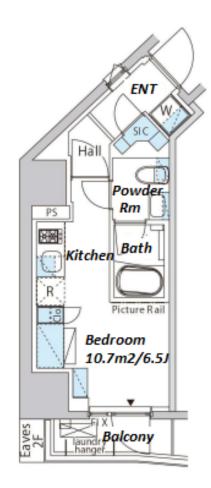

inquiry@houserep-tokyo.com

+81 (0)3 6427 5860

Transaction Type: Intermediate Agent Fee: 1 month + tax

Website: www.houserep-tokyo.com

| Lease Conditions     |                                                                                                                                                                                                                                 |                          |     |
|----------------------|---------------------------------------------------------------------------------------------------------------------------------------------------------------------------------------------------------------------------------|--------------------------|-----|
| LAYOUT               | Studio                                                                                                                                                                                                                          |                          |     |
| SIZE                 | 22.55 m <sup>2</sup> /242.72 ft <sup>2</sup>                                                                                                                                                                                    |                          |     |
| RENT                 | JPY 112,000 / month                                                                                                                                                                                                             |                          |     |
| Management Fee       | JPY15,000/month                                                                                                                                                                                                                 |                          |     |
| Deposit              | 2 months                                                                                                                                                                                                                        | <b>Key Money</b>         | -   |
| Lease Term           | Standard lease for 24 months                                                                                                                                                                                                    |                          |     |
| Available            | Now                                                                                                                                                                                                                             |                          |     |
| Renewal Fee          | 1 month                                                                                                                                                                                                                         |                          |     |
| Agent Fee            | 1 month + tax                                                                                                                                                                                                                   |                          |     |
| Other Info           | Key Replacement Fee: JPY20,000 Tax not included / Guarantor Company: TBC / No Key Money / Auto lock / Air-Con / Separated Toilet / Balcony / Internet Included / Penalty Fee for Early Cancellation / Flooring / Bathroom dryer |                          |     |
| Building Information |                                                                                                                                                                                                                                 |                          |     |
| Completion           | Aug, 2022                                                                                                                                                                                                                       | Earthquake<br>Resistance | New |
| Structure            | RC, 15 floors above                                                                                                                                                                                                             |                          |     |
| Car Parking          | TBC                                                                                                                                                                                                                             |                          |     |
| Bicycle Parking      | for 1 space ( Included )                                                                                                                                                                                                        |                          |     |
| Music<br>Instrument  | -                                                                                                                                                                                                                               | Pet                      | -   |
| Facilities           | Within 20 min to Tokyo station by car / Janitor / Delivery box / Elevator / Close to Station / 24h Garbage Drop-off / High-rise / Newly-built (~7 y/o) / Newly-built (~1 y/o)                                                   |                          |     |