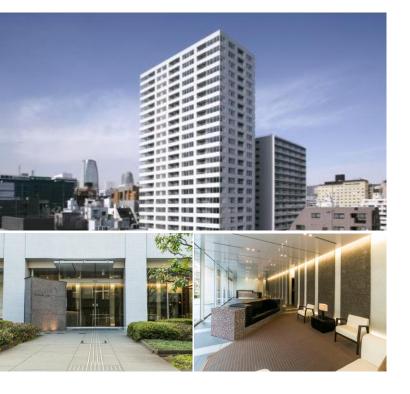

|                  | FOR RENT                               | Property ID No. :146652 |          |      |        | HOUSEREP TOKYO INC. Website : www.houserep-tokyo.com                                      |  |
|------------------|----------------------------------------|-------------------------|----------|------|--------|-------------------------------------------------------------------------------------------|--|
| Property<br>Name | WHITE TOWER HAMAMATSUCHO               |                         | Unit No. | ТҮРЕ |        | Hamamatsuchou Station on JR Yamanote Line (3 min)<br>Daimonn Station on Oedo Line (3 min) |  |
|                  |                                        |                         | 411      | Apt. | Access |                                                                                           |  |
| Address          | 1-13-2, Hamamatsucho, Minato-Ku, Tokyo |                         |          |      |        |                                                                                           |  |
|                  |                                        |                         |          |      |        |                                                                                           |  |

Tower Mansion at Hamamatsucho - Easy Access to Shinagawa / Tokyo

\*The actual Layout & Size may differ slightly from this floor plans & pictures.

Transaction Type : Intermediate Agent Fee : 1 month + tax

| Completion          | Feb, 2008                                                                                                                                                                                                                       | Earthquake<br>Resistance | New |  |  |
|---------------------|---------------------------------------------------------------------------------------------------------------------------------------------------------------------------------------------------------------------------------|--------------------------|-----|--|--|
| Structure           | RC, 24 floors above and 1 basement floors                                                                                                                                                                                       |                          |     |  |  |
| Car Parking         | N/A                                                                                                                                                                                                                             |                          |     |  |  |
| Bicycle Parking     | ng N/A                                                                                                                                                                                                                          |                          |     |  |  |
| Music<br>Instrument | Negotiable                                                                                                                                                                                                                      | Pet                      | N/A |  |  |
| Facilities          | Motorcycle Parking (TBC) / Within 20 min to<br>Roppongi by train / Within 20 min to Tokyo station<br>by car / Near Large Parks / Front desk / Janitor /<br>Delivery box / Elevator / Security / Close to Station<br>/ High-rise |                          |     |  |  |
| Remarks             |                                                                                                                                                                                                                                 |                          |     |  |  |