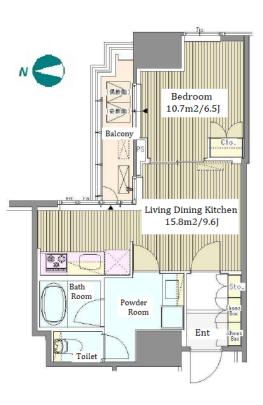

Tower Mansion at Hamamatsucho - Easy Access to Shinagawa / Tokyo

\*The actual Layout & Size may differ slightly from this floor plans & pictures.

Transaction Type : Intermediate Agent Fee : 1 month + tax

Website : www.houserep-tokyo.com

| Lease Conditions     |                                                                                                                                                                                                                                                      |            |         |  |  |  |  |
|----------------------|------------------------------------------------------------------------------------------------------------------------------------------------------------------------------------------------------------------------------------------------------|------------|---------|--|--|--|--|
| LAYOUT               | 1 BR                                                                                                                                                                                                                                                 |            |         |  |  |  |  |
| SIZE                 | 40.34 m <sup>2</sup> /434.21 ft <sup>2</sup>                                                                                                                                                                                                         |            |         |  |  |  |  |
| RENT                 | JPY 205,000 / month                                                                                                                                                                                                                                  |            |         |  |  |  |  |
| Management Fee       | JPY10,000/month                                                                                                                                                                                                                                      |            |         |  |  |  |  |
| Deposit              | 2 months                                                                                                                                                                                                                                             | Key Money  | 1 month |  |  |  |  |
| Lease Term           | Standard lease for 24 months                                                                                                                                                                                                                         |            |         |  |  |  |  |
| Available            | End, May, 2024                                                                                                                                                                                                                                       |            |         |  |  |  |  |
| Renewal Fee          | 1 month                                                                                                                                                                                                                                              |            |         |  |  |  |  |
| Agent Fee            | 1 month + tax                                                                                                                                                                                                                                        |            |         |  |  |  |  |
| Other Info           | Key Replacement Fee : JPY20,000 Tax not<br>included / Guarantor Company : TBC / Auto lock /<br>Air-Con / Separated Toilet / Balcony / Penalty Fee<br>for Early Cancellation / Musical Instrument<br>Negotiable / CS/CATV / Flooring / Bathroom dryer |            |         |  |  |  |  |
| Building Information |                                                                                                                                                                                                                                                      |            |         |  |  |  |  |
|                      |                                                                                                                                                                                                                                                      | Farthquake |         |  |  |  |  |