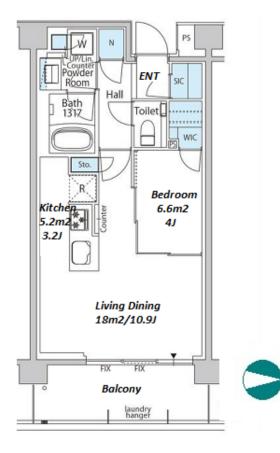

Transaction Type : Intermediate Agent Fee : 1 month + tax

Website : www.houserep-tokyo.com

| Lease Conditions     |                                                                                                                                                                                                                                                                                        |                          |          |  |  |  |  |  |
|----------------------|----------------------------------------------------------------------------------------------------------------------------------------------------------------------------------------------------------------------------------------------------------------------------------------|--------------------------|----------|--|--|--|--|--|
| LAYOUT               | 1 BR                                                                                                                                                                                                                                                                                   |                          |          |  |  |  |  |  |
| SIZE                 | 46 m²/495.13 ft²                                                                                                                                                                                                                                                                       |                          |          |  |  |  |  |  |
| RENT                 | JPY 230,000 / month                                                                                                                                                                                                                                                                    |                          |          |  |  |  |  |  |
| Management Fee       | JPY15,000/month                                                                                                                                                                                                                                                                        |                          |          |  |  |  |  |  |
| Deposit              | 2 months                                                                                                                                                                                                                                                                               | Key Money                | 2 months |  |  |  |  |  |
| Lease Term           | Standard lease for 24 months                                                                                                                                                                                                                                                           |                          |          |  |  |  |  |  |
| Available            | Negotiable                                                                                                                                                                                                                                                                             |                          |          |  |  |  |  |  |
| Renewal Fee          | 1 month                                                                                                                                                                                                                                                                                |                          |          |  |  |  |  |  |
| Agent Fee            | 1 month + tax                                                                                                                                                                                                                                                                          |                          |          |  |  |  |  |  |
| Other Info           | Key Replacement Fee : JPY20,000 Tax not includ<br>Guarantor Company : TBC / Auto lock / Air-Con<br>Separated Toilet / Balcony / Internet Included / Pe<br>Fee for Early Cancellation / Musical Instrument<br>Negotiable / Flooring / Floor Heating / Dishwashe<br>Bathroom dryer / WIC |                          |          |  |  |  |  |  |
| Building Information |                                                                                                                                                                                                                                                                                        |                          |          |  |  |  |  |  |
| Completion           | Mar, 2023                                                                                                                                                                                                                                                                              | Earthquake<br>Resistance | New      |  |  |  |  |  |
| Structure            | RC, 5 floors above                                                                                                                                                                                                                                                                     |                          |          |  |  |  |  |  |
| Car Parking          | ТВС                                                                                                                                                                                                                                                                                    |                          |          |  |  |  |  |  |
| Bicycle Parking      | for 1 space (Included)                                                                                                                                                                                                                                                                 |                          |          |  |  |  |  |  |
| Music<br>Instrument  | Negotiable                                                                                                                                                                                                                                                                             | Pet                      | -        |  |  |  |  |  |
| Facilities           | Motorcycle Parking (TBC) / Janitor / Delivery box /<br>Elevator / Low-rise / Newly-built (~1 y/o)                                                                                                                                                                                      |                          |          |  |  |  |  |  |
| Remarks              |                                                                                                                                                                                                                                                                                        |                          |          |  |  |  |  |  |
|                      |                                                                                                                                                                                                                                                                                        |                          |          |  |  |  |  |  |