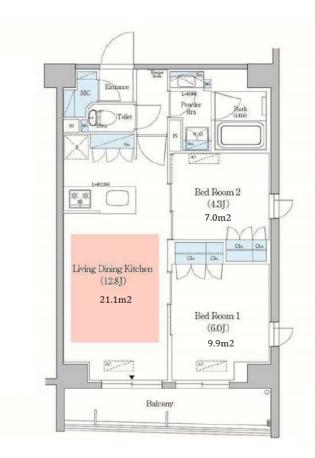

## Modern Mid-rise Apt. near Asakusabashi area

| Lease Conditions              |                                                                                                                                                                                                                                           |                          |     |  |  |  |  |  |
|-------------------------------|-------------------------------------------------------------------------------------------------------------------------------------------------------------------------------------------------------------------------------------------|--------------------------|-----|--|--|--|--|--|
| LAYOUT                        | 2 BR                                                                                                                                                                                                                                      |                          |     |  |  |  |  |  |
| SIZE                          | 51.62 m <sup>2</sup> /555.63 ft <sup>2</sup>                                                                                                                                                                                              |                          |     |  |  |  |  |  |
| RENT                          | JPY 290,000 / month                                                                                                                                                                                                                       |                          |     |  |  |  |  |  |
| Management Fee                | JPY20,000/month                                                                                                                                                                                                                           |                          |     |  |  |  |  |  |
| Deposit                       | 2 months Key Money -                                                                                                                                                                                                                      |                          |     |  |  |  |  |  |
| Lease Term                    | Standard lease for 24 months                                                                                                                                                                                                              |                          |     |  |  |  |  |  |
| Available                     | Now                                                                                                                                                                                                                                       |                          |     |  |  |  |  |  |
| Renewal Fee                   | 1 month                                                                                                                                                                                                                                   |                          |     |  |  |  |  |  |
| Agent Fee                     | 1 month + tax                                                                                                                                                                                                                             |                          |     |  |  |  |  |  |
| Other Info                    | Key Replacement Fee : JPY20,000 Tax not<br>included / Guarantor Company : TBC / No Key<br>Money / Auto lock / Air-Con / Separated Toilet /<br>Balcony / Penalty Fee for Early Cancellation /<br>Flooring / Floor Heating / Bathroom dryer |                          |     |  |  |  |  |  |
| Building Information          |                                                                                                                                                                                                                                           |                          |     |  |  |  |  |  |
| Completion                    | May, 2022                                                                                                                                                                                                                                 | Earthquake<br>Resistance | New |  |  |  |  |  |
| Structure                     | RC, 10 floors above                                                                                                                                                                                                                       |                          |     |  |  |  |  |  |
| Car Parking                   | TBC                                                                                                                                                                                                                                       |                          |     |  |  |  |  |  |
| Bicycle Parking               | JPY500 + tax / month                                                                                                                                                                                                                      |                          |     |  |  |  |  |  |
| Music<br>Instrument           | -                                                                                                                                                                                                                                         | Pet                      | N/A |  |  |  |  |  |
| Facilities                    | Delivery box / Elevator / Newly-built (~1 y/o)                                                                                                                                                                                            |                          |     |  |  |  |  |  |
| Remarks                       |                                                                                                                                                                                                                                           |                          |     |  |  |  |  |  |
| Renters Insuarance : Required |                                                                                                                                                                                                                                           |                          |     |  |  |  |  |  |

\*The actual Layout & Size may differ slightly from this floor plans & pictures

Transaction Type : Intermediate Agent Fee : 1 month + tax

Website : www.houserep-tokyo.com