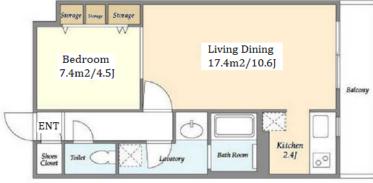

Pet-friendly low rise Apt. near Sumida River, Tsukiji Fish market

Lease Conditions 1BR LAYOUT 42.64 m<sup>2</sup>/458.97 ft<sup>2</sup> SIZE JPY 196,000 / month **RENT** JPY15,000/month Management Fee **Deposit** 2 months **Key Money Lease Term** Standard lease for 24 months Available Mid, Jul, 2024 Renewal Fee 1 month **Agent Fee** 1 month + taxKey Replacement Fee: JPY20,000 Tax not included / Guarantor Company: TBC / No Key Other Info Money / Auto lock / Air-Con / Separated Toilet / Balcony / Internet (Extra Charge) / CS/CATV / Flooring / Bathroom dryer **Building Information** Earthquake Mar, 2015 Completion Resistance Structure RC, 6 floors above