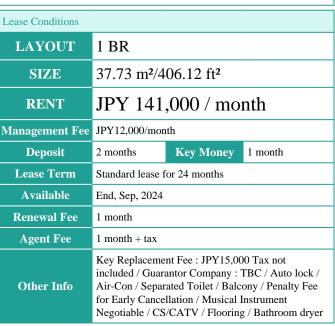

Transaction Type: Intermediate Agent Fee: 1 month + tax

Website: www.houserep-tokyo.com

## Remarks

Completion

Renters Insuarance: Required / Bicycle parking: Registration fee: JPY.2,000+tax / Pet:additional deposit (1 month) / Pet: a small dog or a