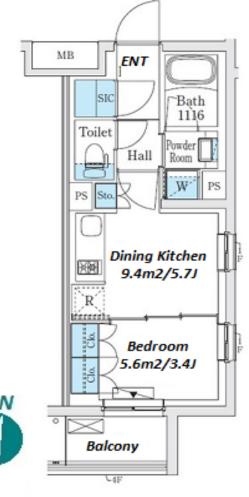

Website: www.houserep-tokyo.com

| Lease Conditions     |                                                                                                                                                                                                          |                          |         |
|----------------------|----------------------------------------------------------------------------------------------------------------------------------------------------------------------------------------------------------|--------------------------|---------|
| LAYOUT               | 1 BR                                                                                                                                                                                                     |                          |         |
| SIZE                 | 27.49 m <sup>2</sup> /295.89 ft <sup>2</sup>                                                                                                                                                             |                          |         |
| RENT                 | JPY 139,000 / month                                                                                                                                                                                      |                          |         |
| Management Fee       | JPY10,000/month                                                                                                                                                                                          |                          |         |
| Deposit              | 2 months                                                                                                                                                                                                 | Key Money                | 1 month |
| Lease Term           | Standard lease for 24 months                                                                                                                                                                             |                          |         |
| Available            | End, Jul, 2024                                                                                                                                                                                           |                          |         |
| Renewal Fee          | 1 month                                                                                                                                                                                                  |                          |         |
| Agent Fee            | 1 month + tax                                                                                                                                                                                            |                          |         |
| Other Info           | Key Replacement Fee : JPY20,000 Tax not included / Guarantor Company : TBC / Auto lock / Air-Con / Separated Toilet / Balcony / Penalty Fee for Early Cancellation / CS/CATV / Flooring / Bathroom dryer |                          |         |
| Building Information |                                                                                                                                                                                                          |                          |         |
| Completion           | Mar, 2021                                                                                                                                                                                                | Earthquake<br>Resistance | New     |
| Structure            | RC, 4 floors above                                                                                                                                                                                       |                          |         |
| Car Parking          | N/A                                                                                                                                                                                                      |                          |         |