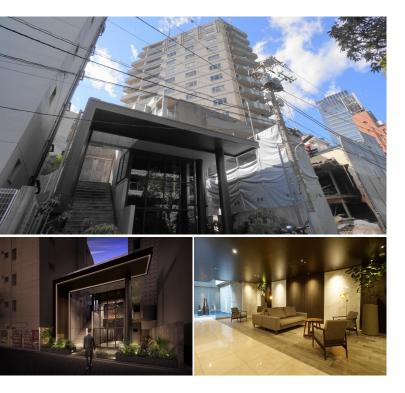

|                  | FOR RENT                   | RENT Property ID No. :144530  |          |      |        | HOUSEREP TOKYO INC. Website : www.houserep-tokyo.com |  |
|------------------|----------------------------|-------------------------------|----------|------|--------|------------------------------------------------------|--|
| Property<br>Name | ORCHID RESIDENCE ROPPONGI  |                               | Unit No. | ТҮРЕ | Access | Ropponngi Station on Hibiya Line (3 min)             |  |
|                  |                            |                               | 405      | Apt. |        |                                                      |  |
| Address          | 3-8-5, Roppongi, Minato-Ku | 5, Roppongi, Minato-Ku, Tokyo |          |      |        |                                                      |  |

## Mid-rise Apt in Roppongi, Minato

HOUSEREP TOKYO INC.

#301, 1-4-15, Hiroo, Shibuya-ku, Tokyo 150-0012, Japan

inquiry@houserep-tokyo.com

ハウスレップ トーキョー 株式会社

+81 (0)3 6427 5860

\*The actual Layout & Size may differ slightly from this floor plans & pictures.

Transaction Type : Intermediate

Agent Fee : 1 month + tax

Website : www.houserep-tokyo.com

| Lease Conditions         |                                                                                                                                                                                                                                                          |                                                    |                         |  |  |  |  |
|--------------------------|----------------------------------------------------------------------------------------------------------------------------------------------------------------------------------------------------------------------------------------------------------|----------------------------------------------------|-------------------------|--|--|--|--|
| LAYOUT                   | 1 BR                                                                                                                                                                                                                                                     |                                                    |                         |  |  |  |  |
| SIZE                     | 48.37 m <sup>2</sup> /520.65 ft <sup>2</sup>                                                                                                                                                                                                             |                                                    |                         |  |  |  |  |
| RENT                     | JPY 250,000 / month                                                                                                                                                                                                                                      |                                                    |                         |  |  |  |  |
| Management Fee           | JPY15,000/month                                                                                                                                                                                                                                          |                                                    |                         |  |  |  |  |
| Deposit                  | 2 months Key Money -                                                                                                                                                                                                                                     |                                                    |                         |  |  |  |  |
| Lease Term               | Standard lease for 24 months                                                                                                                                                                                                                             |                                                    |                         |  |  |  |  |
| Available                | Now                                                                                                                                                                                                                                                      |                                                    |                         |  |  |  |  |
| Renewal Fee              | 1 month                                                                                                                                                                                                                                                  |                                                    |                         |  |  |  |  |
| Agent Fee                | 1 month + tax                                                                                                                                                                                                                                            |                                                    |                         |  |  |  |  |
| Other Info               | Key Replacement Fee : JPY20,000 Tax not<br>included / Guarantor Company : TBC / No Key<br>Money / Free rent / Auto lock / Air-Con / Separated<br>Toilet / Balcony / Penalty Fee for Early<br>Cancellation / Flooring / Floor Heating / Bathroom<br>dryer |                                                    |                         |  |  |  |  |
| Building Information     | Building Information                                                                                                                                                                                                                                     |                                                    |                         |  |  |  |  |
| Completion               | Aug, 2002                                                                                                                                                                                                                                                | Earthquake<br>Resistance                           | New                     |  |  |  |  |
| Structure                | SRC, 14 floors above                                                                                                                                                                                                                                     |                                                    |                         |  |  |  |  |
| Car Parking              | TBC                                                                                                                                                                                                                                                      |                                                    |                         |  |  |  |  |
|                          |                                                                                                                                                                                                                                                          |                                                    |                         |  |  |  |  |
| Bicycle Parking          | for 1 space JPY                                                                                                                                                                                                                                          | 500 + tax / month                                  |                         |  |  |  |  |
|                          | for 1 space JPY<br>-                                                                                                                                                                                                                                     | 500 + tax / month<br>Pet                           | N/A                     |  |  |  |  |
| Bicycle Parking<br>Music | -<br>Trunk Room (JJ                                                                                                                                                                                                                                      | <b>Pet</b><br>PY5,000 ~ 10,000<br>walk to Roppongi | N/A<br>+ tax / month) / |  |  |  |  |