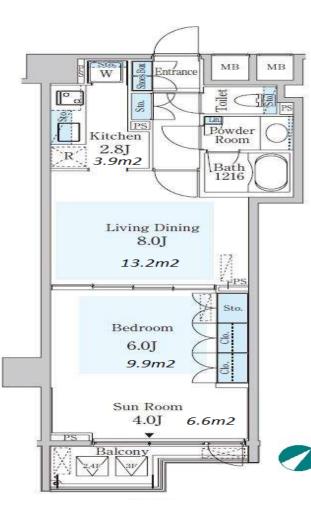

Transaction Type : Intermediate

Agent Fee : 1 month + tax

Website : www.houserep-tokyo.com

| Lease Conditions         |                                                                                                                                                                                                                                                          |                                                    |                         |  |  |  |  |
|--------------------------|----------------------------------------------------------------------------------------------------------------------------------------------------------------------------------------------------------------------------------------------------------|----------------------------------------------------|-------------------------|--|--|--|--|
| LAYOUT                   | 1 BR                                                                                                                                                                                                                                                     |                                                    |                         |  |  |  |  |
| SIZE                     | 48.37 m <sup>2</sup> /520.65 ft <sup>2</sup>                                                                                                                                                                                                             |                                                    |                         |  |  |  |  |
| RENT                     | JPY 250,000 / month                                                                                                                                                                                                                                      |                                                    |                         |  |  |  |  |
| Management Fee           | JPY15,000/month                                                                                                                                                                                                                                          |                                                    |                         |  |  |  |  |
| Deposit                  | 2 months Key Money -                                                                                                                                                                                                                                     |                                                    |                         |  |  |  |  |
| Lease Term               | Standard lease for 24 months                                                                                                                                                                                                                             |                                                    |                         |  |  |  |  |
| Available                | Now                                                                                                                                                                                                                                                      |                                                    |                         |  |  |  |  |
| Renewal Fee              | 1 month                                                                                                                                                                                                                                                  |                                                    |                         |  |  |  |  |
| Agent Fee                | 1 month + tax                                                                                                                                                                                                                                            |                                                    |                         |  |  |  |  |
| Other Info               | Key Replacement Fee : JPY20,000 Tax not<br>included / Guarantor Company : TBC / No Key<br>Money / Free rent / Auto lock / Air-Con / Separated<br>Toilet / Balcony / Penalty Fee for Early<br>Cancellation / Flooring / Floor Heating / Bathroom<br>dryer |                                                    |                         |  |  |  |  |
| Building Information     | Building Information                                                                                                                                                                                                                                     |                                                    |                         |  |  |  |  |
| Completion               | Aug, 2002                                                                                                                                                                                                                                                | Earthquake<br>Resistance                           | New                     |  |  |  |  |
| Structure                | SRC, 14 floors above                                                                                                                                                                                                                                     |                                                    |                         |  |  |  |  |
| Car Parking              | TBC                                                                                                                                                                                                                                                      |                                                    |                         |  |  |  |  |
|                          |                                                                                                                                                                                                                                                          |                                                    |                         |  |  |  |  |
| Bicycle Parking          | for 1 space JPY                                                                                                                                                                                                                                          | 500 + tax / month                                  |                         |  |  |  |  |
|                          | for 1 space JPY<br>-                                                                                                                                                                                                                                     | 500 + tax / month<br>Pet                           | N/A                     |  |  |  |  |
| Bicycle Parking<br>Music | -<br>Trunk Room (JJ                                                                                                                                                                                                                                      | <b>Pet</b><br>PY5,000 ~ 10,000<br>walk to Roppongi | N/A<br>+ tax / month) / |  |  |  |  |