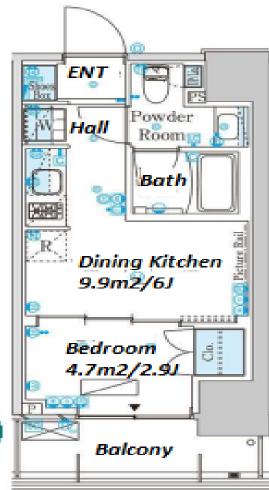

Transaction Type: Intermediate Agent Fee: 1 month + tax

Website: www.houserep-tokyo.com

| Lease Conditions      |                                                                                                                                                                                                                                                                           |                          |         |
|-----------------------|---------------------------------------------------------------------------------------------------------------------------------------------------------------------------------------------------------------------------------------------------------------------------|--------------------------|---------|
| LAYOUT                | 1 BR                                                                                                                                                                                                                                                                      |                          |         |
| SIZE                  | 25.55 m <sup>2</sup> /275.01 ft <sup>2</sup>                                                                                                                                                                                                                              |                          |         |
| RENT                  | JPY 123,000 / month                                                                                                                                                                                                                                                       |                          |         |
| <b>Management Fee</b> | JPY10,000/month                                                                                                                                                                                                                                                           |                          |         |
| Deposit               | 2 months                                                                                                                                                                                                                                                                  | Key Money                | -       |
| Lease Term            | Standard lease for 24 months                                                                                                                                                                                                                                              |                          |         |
| Available             | Early, Aug, 2024                                                                                                                                                                                                                                                          |                          |         |
| Renewal Fee           | 1 month                                                                                                                                                                                                                                                                   |                          |         |
| Agent Fee             | 1 month + tax                                                                                                                                                                                                                                                             |                          |         |
| Other Info            | Key Replacement Fee: JPY25,000 Tax not included / Guarantor Company: TBC / No Key Money / Auto lock / Air-Con / Separated Toilet / Balcony / Internet Included / Penalty Fee for Early Cancellation / Musical Instrument Negotiable / CS/CATV / Flooring / Bathroom dryer |                          |         |
| Building Information  |                                                                                                                                                                                                                                                                           |                          |         |
| Completion            | Jan, 2022                                                                                                                                                                                                                                                                 | Earthquake<br>Resistance | New     |
| Structure             | RC, 10 floors above                                                                                                                                                                                                                                                       |                          |         |
| Car Parking           | N/A                                                                                                                                                                                                                                                                       |                          |         |
| Bicycle Parking       | for 1 space ( Included )                                                                                                                                                                                                                                                  |                          |         |
| Music<br>Instrument   | Negotiable                                                                                                                                                                                                                                                                | Pet                      | Allowed |
|                       |                                                                                                                                                                                                                                                                           |                          |         |