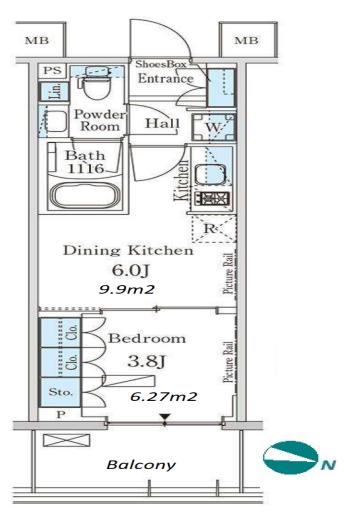

Website: www.houserep-tokyo.com

| Lease Conditions      |                                                                                                                                                                                                                               |        |
|-----------------------|-------------------------------------------------------------------------------------------------------------------------------------------------------------------------------------------------------------------------------|--------|
| LAYOUT                | 1 BR                                                                                                                                                                                                                          |        |
| SIZE                  | 26.13 m <sup>2</sup> /281.26 ft <sup>2</sup>                                                                                                                                                                                  |        |
| RENT                  | JPY 124,000 / month                                                                                                                                                                                                           |        |
| <b>Management Fee</b> | JPY12,000/month                                                                                                                                                                                                               |        |
| Deposit               | 2 months Key M                                                                                                                                                                                                                | oney - |
| Lease Term            | Standard lease for 24 months                                                                                                                                                                                                  |        |
| Available             | Early, Jul, 2024                                                                                                                                                                                                              |        |
| Renewal Fee           | 1 month                                                                                                                                                                                                                       |        |
| Agent Fee             | 1 month + tax                                                                                                                                                                                                                 |        |
| Other Info            | Guarantor Company: TBC / No Key Money / Auto lock / Air-Con / Separated Toilet / Balcony / Internet (Extra Charge) / Penalty Fee for Early Cancellation / Musical Instrument Negotiable / CS/CATV / Flooring / Bathroom dryer |        |
| Building Information  |                                                                                                                                                                                                                               |        |
| Completion            | Mar, 2022 Earthq<br>Resista                                                                                                                                                                                                   | New    |
| Structure             | RC, 9 floors above                                                                                                                                                                                                            |        |
| Car Parking           | JPY28,000 + tax / month                                                                                                                                                                                                       |        |
| Bicycle Parking       | ( Included )                                                                                                                                                                                                                  |        |
|                       |                                                                                                                                                                                                                               |        |