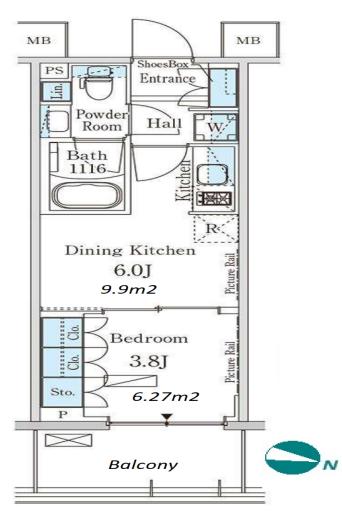

Website: www.houserep-tokyo.com

| Lease Conditions      |                                                                                                                                                                                                                                                   |           |   |
|-----------------------|---------------------------------------------------------------------------------------------------------------------------------------------------------------------------------------------------------------------------------------------------|-----------|---|
| LAYOUT                | 1 BR                                                                                                                                                                                                                                              |           |   |
| SIZE                  | 26.13 m <sup>2</sup> /281.26 ft <sup>2</sup>                                                                                                                                                                                                      |           |   |
| RENT                  | JPY 122,000 / month                                                                                                                                                                                                                               |           |   |
| <b>Management Fee</b> | JPY12,000/month                                                                                                                                                                                                                                   |           |   |
| Deposit               | 2 months                                                                                                                                                                                                                                          | Key Money | - |
| Lease Term            | Standard lease for 24 months                                                                                                                                                                                                                      |           |   |
| Available             | End, Aug, 2024                                                                                                                                                                                                                                    |           |   |
| Renewal Fee           | 1 month                                                                                                                                                                                                                                           |           |   |
| Agent Fee             | 1 month + tax                                                                                                                                                                                                                                     |           |   |
| Other Info            | Guarantor Company: TBC / No Key Money / Auto lock / Air-Con / Separated Toilet / Balcony / Internet Included / Internet (Extra Charge) / Penalty Fee for Early Cancellation / Musical Instrument Negotiable / CS/CATV / Flooring / Bathroom dryer |           |   |
|                       |                                                                                                                                                                                                                                                   |           |   |