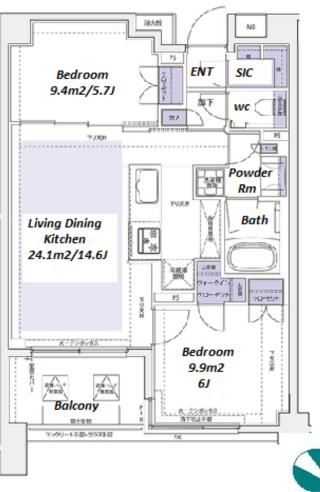

Stylish Low Rise Apt. near Sakuragicho stn. and "Landmark Tower"

\*The actual Layout & Size may differ slightly from this floor plans & pictures

Transaction Type : Intermediate Agent Fee : 1 month + tax

Lease Conditions

LAYOUT

2 BR

Renters Insuarance : Required / Pet:additional deposit ( 1 month ) / Pet : a small dog or a cat

HouseRep Tokyo Inc. ハウスレップトーキョー株式会社 #301, 1-4-15, Hiroo, Shibuya-ku, Tokyo 150-0012, Japan +81 (0)3 6427 5860 inquiry@houserep-tokyo.com