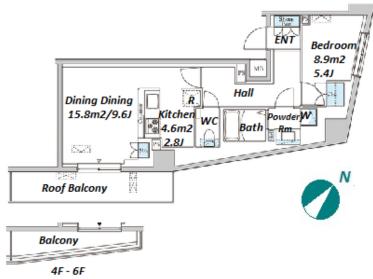

Lease Conditions 1BR **LAYOUT** 48.29 m<sup>2</sup>/519.78 ft<sup>2</sup> SIZE JPY 276,000 / month RENT Management Fee JPY12,000/month **Key Money Deposit** 2 months **Lease Term** Standard lease for 24 months Available Early, Sep, 2024 Renewal Fee 1 month **Agent Fee** 1 month + taxKey Replacement Fee: JPY20,000 Tax not included / Guarantor Company: TBC / No Key Money / Auto lock Other Info / Air-Con / Separated Toilet / Balcony / Internet Included Penalty Fee for Early Cancellation / Roof Balcony / Flooring / Dishwasher / Bathroom dryer **Building Information** 

Within 20 min walk to Roppongi / Delivery box / **Facilities** Elevator

\*The actual Layout & Size may differ slightly from this floor plans & pictures.

#301, 1-4-15, Hiroo, Shibuya-ku, Tokyo 150-0012, Japan +81 (0)3 6427 5860 inquiry@houserep-tokyo.com