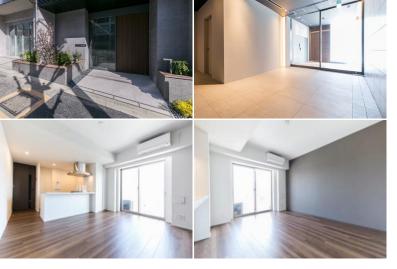

Lease Conditions 1BR **LAYOUT** 48.29 m<sup>2</sup>/519.78 ft<sup>2</sup> SIZE JPY 276,000 / month RENT Management Fee JPY12,000/month **Key Money Deposit** 2 months **Lease Term** Standard lease for 24 months Available Early, Sep, 2024 Renewal Fee 1 month **Agent Fee** 1 month + taxKey Replacement Fee: JPY20,000 Tax not included / Guarantor Company: TBC / No Key Money / Auto lock Other Info / Air-Con / Separated Toilet / Balcony / Internet Included Penalty Fee for Early Cancellation / Roof Balcony / Flooring / Dishwasher / Bathroom dryer **Building Information** 

Within 20 min walk to Roppongi / Delivery box / **Facilities** Elevator

\*The actual Layout & Size may differ slightly from this floor plans & pictures.

#301, 1-4-15, Hiroo, Shibuya-ku, Tokyo 150-0012, Japan +81 (0)3 6427 5860 inquiry@houserep-tokyo.com