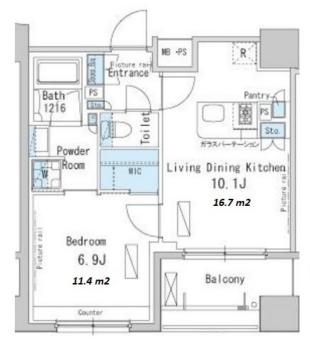

## Stylish Apt. in Kayabacho, near Tokyo station, Ginza & Tokyo Bay area

\*The actual Layout & Size may differ slightly from this floor plans & pictures.

#301, 1-4-15, Hiroo, Shibuya-ku, Tokyo 150-0012, Japan +81 (0)3 6427 5860 inquiry@houserep-tokyo.com

 $\label{eq:Transaction} Type: Intermediate \\ Agent Fee: 1 month + tax$ 

Website: www.houserep-tokyo.com

| Lease Conditions      |                                                                                                                                                                                                                                                                         |           |   |
|-----------------------|-------------------------------------------------------------------------------------------------------------------------------------------------------------------------------------------------------------------------------------------------------------------------|-----------|---|
| LAYOUT                | 1 BR                                                                                                                                                                                                                                                                    |           |   |
| SIZE                  | 40.55 m <sup>2</sup> /436.47 ft <sup>2</sup>                                                                                                                                                                                                                            |           |   |
| RENT                  | JPY 175,000 / month                                                                                                                                                                                                                                                     |           |   |
| <b>Management Fee</b> | JPY15,000/month                                                                                                                                                                                                                                                         |           |   |
| Deposit               | 2 months                                                                                                                                                                                                                                                                | Key Money | - |
| Lease Term            | Standard lease for 24 months                                                                                                                                                                                                                                            |           |   |
| Available             | End, Sep, 2024                                                                                                                                                                                                                                                          |           |   |
| Renewal Fee           | 1 month                                                                                                                                                                                                                                                                 |           |   |
| Agent Fee             | 1 month + tax                                                                                                                                                                                                                                                           |           |   |
| Other Info            | Key Replacement Fee: JPY15,000 Tax not included /<br>Guarantor Company: TBC / No Key Money / Auto lock<br>/ Air-Con / Separated Toilet / Balcony / Penalty Fee for<br>Early Cancellation / Musical Instrument Negotiable /<br>CS/CATV / Flooring / Bathroom dryer / WIC |           |   |
|                       |                                                                                                                                                                                                                                                                         |           |   |