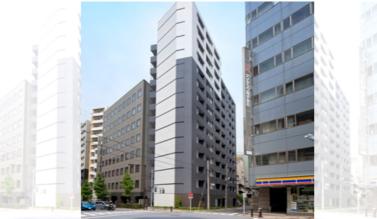

Property Name PARK AXIS KAYABACHO

1-26-6, Shinkawa, Chuo-Ku, Tokyo

Hacchoubori Station on Hibiya Line (6 min)
Kayabachou Station on Tozai Line (8 min)

|                      | Early Cancellation / Musical Instrument Negotiable /<br>CS/CATV / Flooring / Bathroom dryer / WIC |                                         |                                     |  |
|----------------------|---------------------------------------------------------------------------------------------------|-----------------------------------------|-------------------------------------|--|
| Building Information |                                                                                                   |                                         |                                     |  |
| Completion           | Jun, 2012                                                                                         | Earthquake<br>Resistance                | New                                 |  |
| Structure            | RC, 14 floors above                                                                               |                                         |                                     |  |
| Car Parking          | JPY40,000 ~ 42,000 + tax / month                                                                  |                                         |                                     |  |
| Bicycle Parking      | for 1 space ( Included )                                                                          |                                         |                                     |  |
| Music<br>Instrument  | Negotiable                                                                                        | Pet                                     | Allowed                             |  |
| Facilities           | •                                                                                                 | king (TBC) / Witl<br>y car / Near Largo | nin 20 min to<br>e Parks / Delivery |  |