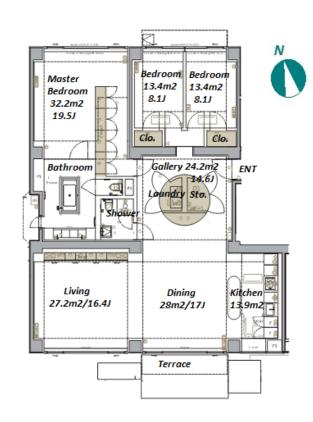

Address 4-1-20, Shibuya, Shibuya-Ku, Tokyo

**Property** 

Name

Concierge / Low-rise

#301, 1-4-15, Hiroo, Shibuya-ku, Tokyo 150-0012, Japan +81 (0)3 6427 5860 inquiry@houserep-tokyo.com

\*The actual Layout & Size may differ slightly from this floor plans & pictur