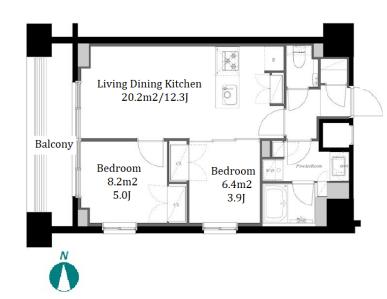

| Lease Conditions |                                                                                                                                                                                                                                                     |           |         |  |  |  |
|------------------|-----------------------------------------------------------------------------------------------------------------------------------------------------------------------------------------------------------------------------------------------------|-----------|---------|--|--|--|
| LAYOUT           | 2 BR                                                                                                                                                                                                                                                |           |         |  |  |  |
| SIZE             | 50.36 m²/542.07 ft²                                                                                                                                                                                                                                 |           |         |  |  |  |
| RENT             | JPY 326,000 / month                                                                                                                                                                                                                                 |           |         |  |  |  |
| Management Fee   | JPY15,000/month                                                                                                                                                                                                                                     |           |         |  |  |  |
| Deposit          | 1 month                                                                                                                                                                                                                                             | Key Money | 1 month |  |  |  |
| Lease Term       | Standard lease for 24 months                                                                                                                                                                                                                        |           |         |  |  |  |
| Available        | Now                                                                                                                                                                                                                                                 |           |         |  |  |  |
| Renewal Fee      | 1 month                                                                                                                                                                                                                                             |           |         |  |  |  |
| Agent Fee        | 1 month + tax                                                                                                                                                                                                                                       |           |         |  |  |  |
| Other Info       | Key Replacement Fee : JPY10,000 Tax not<br>included / Guarantor Company : TBC / Auto lock /<br>Air-Con / Separated Toilet / Balcony / Internet<br>Included / Penalty Fee for Early Cancellation /<br>Flooring / Oven / Bathroom dryer / Corner Unit |           |         |  |  |  |
|                  |                                                                                                                                                                                                                                                     |           |         |  |  |  |