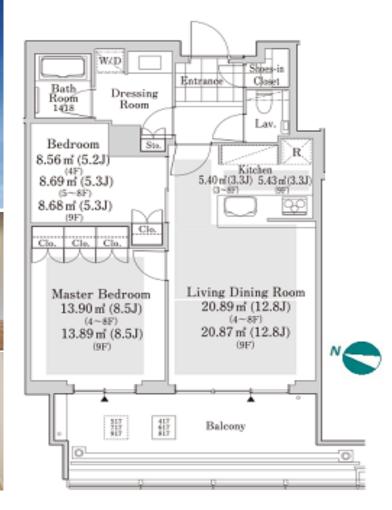

Remarks

| Lease Conditions       |                                                                                                                                                                                                           |                          |            |
|------------------------|-----------------------------------------------------------------------------------------------------------------------------------------------------------------------------------------------------------|--------------------------|------------|
| LAYOUT                 | 2 BR                                                                                                                                                                                                      |                          |            |
| SIZE                   | 67.35 m <sup>2</sup> /724.94 ft <sup>2</sup>                                                                                                                                                              |                          |            |
| RENT                   | JPY 443,000 / month                                                                                                                                                                                       |                          |            |
| <b>Management Fee</b>  | -                                                                                                                                                                                                         |                          |            |
| Deposit                | 2 months                                                                                                                                                                                                  | Key Money                | -          |
| Lease Term             | Fixed term lease for 36 months                                                                                                                                                                            |                          |            |
| Available              | Early, Sep, 2024                                                                                                                                                                                          |                          |            |
| Renewal Fee            | -                                                                                                                                                                                                         |                          |            |
| Agent Fee              | 1 month + tax                                                                                                                                                                                             |                          |            |
| Other Info             | Depreciation: 1 month / No Key Money / Auto lock / Air-Con / Separated Toilet / Balcony / Internet Included / Penalty Fee for Early Cancellation / Flooring / Floor Heating / Dishwasher / Bathroom dryer |                          |            |
| Building Information   |                                                                                                                                                                                                           |                          |            |
| Completion             | Aug, 2019                                                                                                                                                                                                 | Earthquake<br>Resistance | New        |
| Structure              | SC, 33 floors above and 2 basement floors                                                                                                                                                                 |                          |            |
| Car Parking            | extra charge                                                                                                                                                                                              |                          |            |
| <b>Bicycle Parking</b> | JPY500/ month                                                                                                                                                                                             |                          |            |
| Music<br>Instrument    | -                                                                                                                                                                                                         | Pet                      | Negotiable |
| Facilities             | Motorcycle Parking (extra charge) / Near Large<br>Parks / Front desk / Concierge / Delivery box /<br>Elevator / Security / High-rise                                                                      |                          |            |