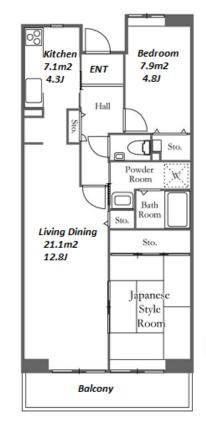

Remarks

Renters Insuarance : Required

| Lease Conditions      |                                                                                                                                                             |                          |         |
|-----------------------|-------------------------------------------------------------------------------------------------------------------------------------------------------------|--------------------------|---------|
| LAYOUT                | 2 BR                                                                                                                                                        |                          |         |
| SIZE                  | 67.57 m <sup>2</sup> /727.31 ft <sup>2</sup>                                                                                                                |                          |         |
| RENT                  | JPY 148,000 / month                                                                                                                                         |                          |         |
| <b>Management Fee</b> | JPY10,000/month                                                                                                                                             |                          |         |
| Deposit               | 2 months                                                                                                                                                    | Key Money                | 1 month |
| Lease Term            | Standard lease for 24 months                                                                                                                                |                          |         |
| Available             | Now                                                                                                                                                         |                          |         |
| Renewal Fee           | 1 month                                                                                                                                                     |                          |         |
| Agent Fee             | 1 month + tax                                                                                                                                               |                          |         |
| Other Info            | Key Replacement Fee : JPY18,000 Tax not included / Guarantor Company : TBC / Air-Con / Separated Toilet / Balcony / Flooring / Bathroom dryer / Corner Unit |                          |         |
| Building Information  |                                                                                                                                                             |                          |         |
| Completion            | Sep, 1996                                                                                                                                                   | Earthquake<br>Resistance | New     |
| Structure             | RC, 7 floors above                                                                                                                                          |                          |         |
| Car Parking           | JPY15,000 + tax / month                                                                                                                                     |                          |         |
| Bicycle Parking       | TBC                                                                                                                                                         |                          |         |
| Music<br>Instrument   | -                                                                                                                                                           | Pet                      | N/A     |
| Facilities            | Near Large Parks / Delivery box / Elevator /<br>Security                                                                                                    |                          |         |