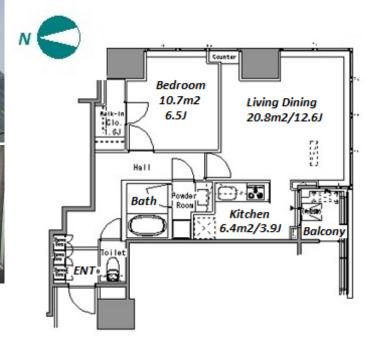

Transaction Type: Intermediate Agent Fee: 1 month + tax

Website: www.houserep-tokyo.com

| Lease Conditions     |                                                                                                                                                                                                                                     |                          |     |  |
|----------------------|-------------------------------------------------------------------------------------------------------------------------------------------------------------------------------------------------------------------------------------|--------------------------|-----|--|
| LAYOUT               | 1 BR                                                                                                                                                                                                                                |                          |     |  |
| SIZE                 | 56.36 m <sup>2</sup> /606.65 ft <sup>2</sup>                                                                                                                                                                                        |                          |     |  |
| RENT                 | JPY 280,000 / month                                                                                                                                                                                                                 |                          |     |  |
| Management Fee       | JPY15,000/mon                                                                                                                                                                                                                       | ıth                      |     |  |
| Deposit              | 2 months                                                                                                                                                                                                                            | Key Money                | -   |  |
| Lease Term           | Standard lease for 24 months                                                                                                                                                                                                        |                          |     |  |
| Available            | Now                                                                                                                                                                                                                                 |                          |     |  |
| Renewal Fee          | 1 month                                                                                                                                                                                                                             |                          |     |  |
| Agent Fee            | 1 month + tax                                                                                                                                                                                                                       |                          |     |  |
| Other Info           | Key Replacement Fee : JPY20,000 Tax not included / No Key Money / Auto lock / Air-Con / Separated Toilet / Balcony / Penalty Fee for Early Cancellation / Musical Instrument Negotiable / CS/CATV / Flooring / Bathroom dryer / WIC |                          |     |  |
| Building Information |                                                                                                                                                                                                                                     |                          |     |  |
| Completion           | Feb, 2008                                                                                                                                                                                                                           | Earthquake<br>Resistance | New |  |
| Structure            | RC, 24 floors above and 1 basement floors                                                                                                                                                                                           |                          |     |  |
| Car Parking          | JPY42,000 + tax / month                                                                                                                                                                                                             |                          |     |  |
| Bicycle Parking      | N/A                                                                                                                                                                                                                                 |                          |     |  |