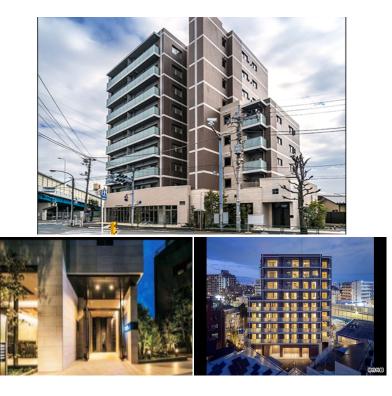

|          | FOR RENT Property ID No. :142634      |                                |          |      | HOUSEREP TOKYO INC. Website : www.houserep-tokyo.com |                                                                                                  |  |
|----------|---------------------------------------|--------------------------------|----------|------|------------------------------------------------------|--------------------------------------------------------------------------------------------------|--|
| Property | PARK AXIS GAKUGEIDAIGAKU<br>RESIDENCE |                                | Unit No. | TYPE |                                                      | Gakugeidaigaku Station on Toyoko Line (11 min)<br>Toritsudaigaku Station on Toyoko Line (15 min) |  |
| Name     |                                       |                                | 903      | Apt. |                                                      |                                                                                                  |  |
| Address  | 2-1-20, Kakinokizaka, Me              | Kakinokizaka, Meguro-Ku, Tokyo |          |      |                                                      |                                                                                                  |  |

## Stylish Mid-rise Apt. near Komazawa Olympic Park

\*The actual Layout & Size may differ slightly from this floor plans & pictures

Transaction Type : Intermediate Agent Fee : 1 month + tax

Website : www.houserep-tokyo.com