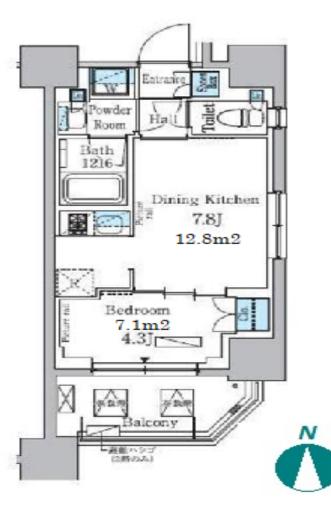

## Stylish Mid-rise Apt. near Komazawa Olympic Park

\*The actual Layout & Size may differ slightly from this floor plans & pictures

Transaction Type : Intermediate Agent Fee : 1 month + tax

Website : www.houserep-tokyo.com

| LAYOUT               | 1 BR                                                                                                                                                                                                            |                          |         |  |  |  |
|----------------------|-----------------------------------------------------------------------------------------------------------------------------------------------------------------------------------------------------------------|--------------------------|---------|--|--|--|
| SIZE                 | 30.13 m <sup>2</sup> /324.31 ft <sup>2</sup>                                                                                                                                                                    |                          |         |  |  |  |
| RENT                 | JPY 159,000 / month                                                                                                                                                                                             |                          |         |  |  |  |
| /Ianagement Fee      | -                                                                                                                                                                                                               |                          |         |  |  |  |
| Deposit              | 2 months                                                                                                                                                                                                        | Key Money                | 1 month |  |  |  |
| Lease Term           | Standard lease for 24 months                                                                                                                                                                                    |                          |         |  |  |  |
| Available            | End, Oct, 2024                                                                                                                                                                                                  |                          |         |  |  |  |
| Renewal Fee          | 1 month                                                                                                                                                                                                         |                          |         |  |  |  |
| Agent Fee            | 1 month + tax                                                                                                                                                                                                   |                          |         |  |  |  |
| Other Info           | Key Replacement Fee : JPY20,000 Tax not<br>included / Guarantor Company : TBC / Auto lock /<br>Air-Con / Separated Toilet / Balcony / Musical<br>Instrument Negotiable / CS/CATV / Flooring /<br>Bathroom dryer |                          |         |  |  |  |
| Building Information |                                                                                                                                                                                                                 |                          |         |  |  |  |
| Completion           | Feb, 2019                                                                                                                                                                                                       | Earthquake<br>Resistance | New     |  |  |  |
| Structure            | RC, 9 floors above                                                                                                                                                                                              |                          |         |  |  |  |
| Con Doulting         | IDV22.000 + toy / month                                                                                                                                                                                         |                          |         |  |  |  |