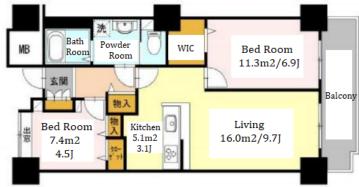

FOR RENT

Property ID No.:142222

HOUSEREP TOKYO INC.

Website: www.houserep-tokyo.com

**Property** Name

SHINAGAWA SEA SIDE VIEW **TOWER** 

Unit No. **TYPE** 

I-2103

Access Apt.

Shinagawashi-saido Station on Rinkai Line (1 min) Aomonoyokochou Station on Keikyu Line (10 min)

Address

4-12-9, Higashishinagawa, Shinagawa-Ku, Tokyo

## Stylish High Rise Apartment in Shinagawa /Tokyo Bay area









**Earthquake** 

Resistance

New



## **Car Parking Bicycle Parking** TBC Music Pet Instrument Motorcycle Parking (TBC) / Delivery box / **Facilities** Elevator

RC, 30 floors above

Aug, 2003

TBC

Completion

Structure

## HOUSEREP TOKYO INC.

ハウスレップトーキョー株式会社

#301, 1-4-15, Hiroo, Shibuya-ku, Tokyo 150-0012, Japan +81 (0)3 6427 5860 inquiry@houserep-tokyo.com

Transaction Type: Intermediate Agent Fee: 1 month + tax

Website: www.houserep-tokyo.com



## Remarks

Renters Insuarance: Required / Key money: 0.5 month rent