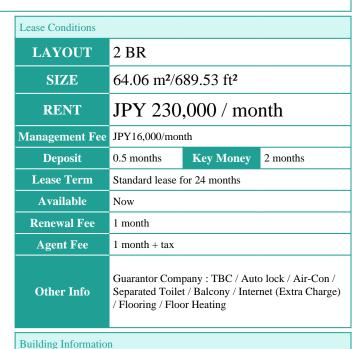

FOR RENT

Property ID No.:142222

HOUSEREP TOKYO INC.

Website: www.houserep-tokyo.com

**Property** Name

SHINAGAWA SEA SIDE VIEW **TOWER** 

Unit No. **TYPE** 

I-2103

Access Apt.

Shinagawashi-saido Station on Rinkai Line (1 min) Aomonoyokochou Station on Keikyu Line (10 min)

Address

4-12-9, Higashishinagawa, Shinagawa-Ku, Tokyo

## Stylish High Rise Apartment in Shinagawa /Tokyo Bay area









**Earthquake** 

Resistance

New



## **Car Parking Bicycle Parking** TBC Music Pet Instrument Motorcycle Parking (TBC) / Delivery box / **Facilities** Elevator

RC, 30 floors above

Aug, 2003

TBC

Completion

Structure

## HOUSEREP TOKYO INC.

ハウスレップトーキョー株式会社

#301, 1-4-15, Hiroo, Shibuya-ku, Tokyo 150-0012, Japan +81 (0)3 6427 5860 inquiry@houserep-tokyo.com

Transaction Type: Intermediate Agent Fee: 1 month + tax

Website: www.houserep-tokyo.com



## Remarks

Renters Insuarance: Required / Key money: 0.5 month rent