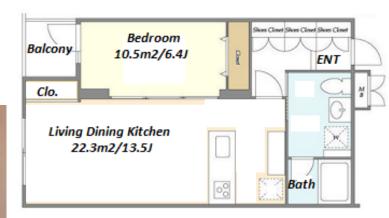

## New Low Rise Apt. in Nakameguro

| Lease Conditions      |                                                                                                                                                                                                                           |           |   |  |
|-----------------------|---------------------------------------------------------------------------------------------------------------------------------------------------------------------------------------------------------------------------|-----------|---|--|
| LAYOUT                | 1 BR                                                                                                                                                                                                                      |           |   |  |
| SIZE                  | 50.23 m <sup>2</sup> /540.67 ft <sup>2</sup>                                                                                                                                                                              |           |   |  |
| RENT                  | JPY 259,000 / month                                                                                                                                                                                                       |           |   |  |
| <b>Management Fee</b> | JPY10,000/month                                                                                                                                                                                                           |           |   |  |
| Deposit               | 2 months                                                                                                                                                                                                                  | Key Money | - |  |
| Lease Term            | Standard lease for 24 months                                                                                                                                                                                              |           |   |  |
| Available             | Now                                                                                                                                                                                                                       |           |   |  |
| Renewal Fee           | 1 month                                                                                                                                                                                                                   |           |   |  |
| Agent Fee             | 1 month + tax                                                                                                                                                                                                             |           |   |  |
| Other Info            | Key Replacement Fee : JPY30,000 Tax not included / Guarantor Company : TBC / No Key Money / Auto lock / Air-Con / Separated Toilet / Balcony / Penalty Fee for Early Cancellation / Flooring / IH Stoves / Bathroom dryer |           |   |  |

\*The actual Layout & Size may differ slightly from this floor plans & pictures.

inquiry@houserep-tokyo.com

+81 (0)3 6427 5860

 $\label{eq:Transaction} Type: Intermediate \\ Agent Fee: 1 month + tax$ 

Website: www.houserep-tokyo.com