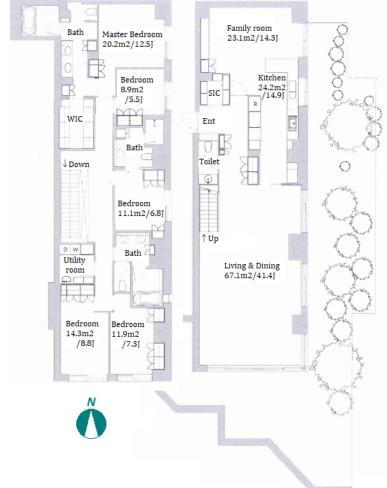

Access

Azabujuban Station on Namboku Line (8 min) Ropponngi Station on Hibiya Line (11 min) Hiroo Station on Hibiya Line (15 min)

Modern Luxury Apt. in Azabu, near "Azabujuan" & "Roppongi Hills"

\*The actual Layout & Size may differ slightly from this floor plans & pictures.

#301, 1-4-15, Hiroo, Shibuya-ku, Tokyo 150-0012, Japan +81 (0)3 6427 5860 inquiry@houserep-tokyo.com

Transaction Type: Intermediate Agent Fee: 1 month + tax

Website: www.houserep-tokyo.com

| Lease Conditions      |                                                                                                                                                                                                                    |                          |            |
|-----------------------|--------------------------------------------------------------------------------------------------------------------------------------------------------------------------------------------------------------------|--------------------------|------------|
| LAYOUT                | 5 BR+F                                                                                                                                                                                                             |                          |            |
| SIZE                  | 295.26 m <sup>2</sup> /3178.15 ft <sup>2</sup>                                                                                                                                                                     |                          |            |
| RENT                  | JPY 2,500,000 / month                                                                                                                                                                                              |                          |            |
| <b>Management Fee</b> | -                                                                                                                                                                                                                  |                          |            |
| Deposit               | 4 months                                                                                                                                                                                                           | Key Money                | -          |
| Lease Term            | Fixed term lease for 24 months                                                                                                                                                                                     |                          |            |
| Available             | Ask for Details                                                                                                                                                                                                    |                          |            |
| Renewal Fee           | -                                                                                                                                                                                                                  |                          |            |
| Agent Fee             | 1 month + tax                                                                                                                                                                                                      |                          |            |
| Other Info            | Guarantor Company: TBC / Penalty Fee for Early<br>Cancellation / Separated Toilet / Garden/Terrace /<br>Loft/Maisonnette / Roof Balcony / Auto lock /<br>Fridge / Washer / Dryer / Dishwasher / Oven / Air-<br>Con |                          |            |
| Building Information  |                                                                                                                                                                                                                    |                          |            |
| Completion            | Apr, 2015                                                                                                                                                                                                          | Earthquake<br>Resistance | New        |
| Structure             | RC, 4 floors above and 3 basement floors                                                                                                                                                                           |                          |            |
| Car Parking           | for 1 space ( Included )                                                                                                                                                                                           |                          |            |
| Bicycle Parking       | TBC                                                                                                                                                                                                                |                          |            |
| Music<br>Instrument   | -                                                                                                                                                                                                                  | Pet                      | Negotiable |
| Facilities            | Motorcycle Parking (TBC) / Trunk Room (for 1 space( Included )) / Gym (( Included )) / Within 20 min walk to Roppongi / Near Large Parks / Front                                                                   |                          |            |