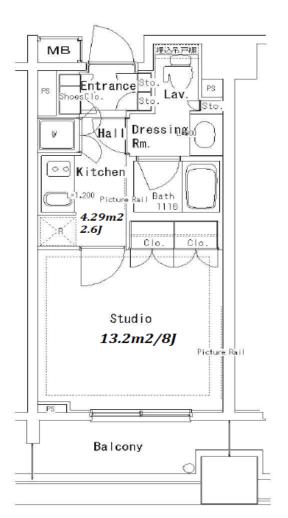

inquiry@houserep-tokyo.com

Agent Fee: 1 month + tax

Transaction Type: Intermediate

Website: www.houserep-tokyo.com

| Lease Conditions      |                                                                                                                                                                                                                                                                                        |                          |         |
|-----------------------|----------------------------------------------------------------------------------------------------------------------------------------------------------------------------------------------------------------------------------------------------------------------------------------|--------------------------|---------|
| LAYOUT                | Studio                                                                                                                                                                                                                                                                                 |                          |         |
| SIZE                  | 28.06 m <sup>2</sup> /302.03 ft <sup>2</sup>                                                                                                                                                                                                                                           |                          |         |
| RENT                  | JPY 135,000 / month                                                                                                                                                                                                                                                                    |                          |         |
| <b>Management Fee</b> | JPY8,000/month                                                                                                                                                                                                                                                                         |                          |         |
| Deposit               | 2 months                                                                                                                                                                                                                                                                               | Key Money                | -       |
| Lease Term            | Standard lease for 24 months                                                                                                                                                                                                                                                           |                          |         |
| Available             | Now                                                                                                                                                                                                                                                                                    |                          |         |
| Renewal Fee           | 1 month                                                                                                                                                                                                                                                                                |                          |         |
| Agent Fee             | 1 month + tax                                                                                                                                                                                                                                                                          |                          |         |
| Other Info            | Key Replacement Fee : JPY15,000 Tax not included / Guarantor Company : TBC / No Key Money / Auto lock / Air-Con / Separated Toilet / Balcony / Internet (Extra Charge) / Penalty Fee for Early Cancellation / Musical Instrument Negotiable / CS/CATV / Floor Heating / Bathroom dryer |                          |         |
| Building Information  |                                                                                                                                                                                                                                                                                        |                          |         |
| Completion            | Feb, 2006                                                                                                                                                                                                                                                                              | Earthquake<br>Resistance | New     |
| Structure             | RC, 14 floors above                                                                                                                                                                                                                                                                    |                          |         |
| Car Parking           | extra charge                                                                                                                                                                                                                                                                           |                          |         |
| Bicycle Parking       | for 1 space ( Included )                                                                                                                                                                                                                                                               |                          |         |
| Music<br>Instrument   | Negotiable                                                                                                                                                                                                                                                                             | Pet                      | Allowed |
| Facilities            | Motorcycle Parking (TBC) / Within 20 min to<br>Tokyo station by car / Janitor / Delivery box /<br>Elevator / Security                                                                                                                                                                  |                          |         |