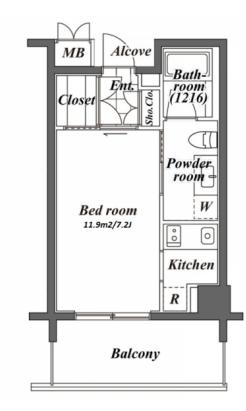

 $\label{eq:Transaction} Type: Intermediate \\ Agent Fee: 1 month + tax$ 

Website: www.houserep-tokyo.com

| Lease Conditions      |                                                                                                                                                                                                                    |                          |            |
|-----------------------|--------------------------------------------------------------------------------------------------------------------------------------------------------------------------------------------------------------------|--------------------------|------------|
| LAYOUT                | Studio                                                                                                                                                                                                             |                          |            |
| SIZE                  | 25.44 m²/273.83 ft²                                                                                                                                                                                                |                          |            |
| RENT                  | JPY 169,000 / month                                                                                                                                                                                                |                          |            |
| <b>Management Fee</b> | -                                                                                                                                                                                                                  |                          |            |
| Deposit               | 2 months                                                                                                                                                                                                           | Key Money                | -          |
| Lease Term            | Standard lease for 24 months                                                                                                                                                                                       |                          |            |
| Available             | Now                                                                                                                                                                                                                |                          |            |
| Renewal Fee           | 1 month                                                                                                                                                                                                            |                          |            |
| Agent Fee             | 1 month + tax                                                                                                                                                                                                      |                          |            |
| Other Info            | Key Replacement Fee: JPY18,000 Tax not included / No Key Money / Auto lock / Air-Con / Separated Toilet / Balcony / Penalty Fee for Early Cancellation / Musical Instrument Negotiable / Flooring / Bathroom dryer |                          |            |
| Building Information  |                                                                                                                                                                                                                    |                          |            |
| Completion            | Jul, 2008                                                                                                                                                                                                          | Earthquake<br>Resistance | New        |
| Structure             | SRC, 13 floors above and 3 basement floors                                                                                                                                                                         |                          |            |
| Car Parking           | TBC                                                                                                                                                                                                                |                          |            |
| Bicycle Parking       | N/A                                                                                                                                                                                                                |                          |            |
| Music<br>Instrument   | Negotiable                                                                                                                                                                                                         | Pet                      | Negotiable |
|                       | Motorcycle Parking (TBC) / Trunk Room                                                                                                                                                                              |                          |            |