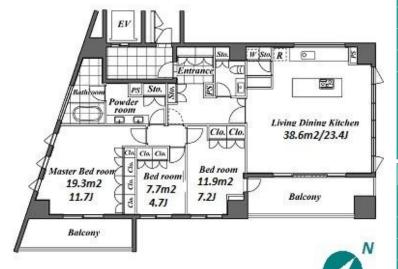

Style Apt. near "Yebisu Garden Place" & "Daikanyama"

inquiry@houserep-tokyo.com

3 BR **LAYOUT** 115.3 m<sup>2</sup>/1241.07 ft<sup>2</sup> SIZE JPY 890,000 / month RENT **Management Fee Deposit** 2 months **Key Money Lease Term** Standard lease for 24 months Available Now Renewal Fee 1 month **Agent Fee** 1 month + taxKey Replacement Fee: JPY18,000 Tax included / No Key Money / Auto lock / Air-Con / Separated Toilet / Balcony / Penalty Fee for Early Other Info Cancellation / Musical Instrument Negotiable / Nice Views / Flooring / Dishwasher / Bathroom dryer / Corner Unit **Building Information** Earthquake

Jul, 2008

N/A

Negotiable

JPY48,000 + tax / month

Elevator / Close to Station

\*The actual Layout & Size may differ slightly from this floor plans & pictures.

+81 (0)3 6427 5860

 $\label{thm:continuous} Transaction\ Type: Intermediate \\ Agent\ Fee: 1\ month + tax$ 