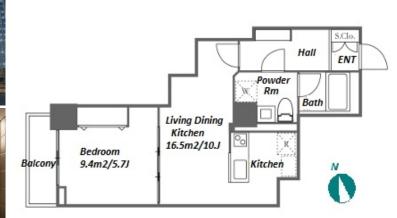

| Lease Conditions      |                                                                                                                                                                                                                                        |           |   |  |
|-----------------------|----------------------------------------------------------------------------------------------------------------------------------------------------------------------------------------------------------------------------------------|-----------|---|--|
| LAYOUT                | 1 BR                                                                                                                                                                                                                                   |           |   |  |
| SIZE                  | 40.24 m <sup>2</sup> /433.13 ft <sup>2</sup>                                                                                                                                                                                           |           |   |  |
| RENT                  | JPY 166,000 / month                                                                                                                                                                                                                    |           |   |  |
| <b>Management Fee</b> | JPY10,000/month                                                                                                                                                                                                                        |           |   |  |
| Deposit               | 2 months                                                                                                                                                                                                                               | Key Money | - |  |
| Lease Term            | Standard lease for 24 months                                                                                                                                                                                                           |           |   |  |
| Available             | Now                                                                                                                                                                                                                                    |           |   |  |
| Renewal Fee           | 1 month                                                                                                                                                                                                                                |           |   |  |
| Agent Fee             | 1 month + tax                                                                                                                                                                                                                          |           |   |  |
| Other Info            | Key Replacement Fee : JPY15,000 Tax not included / Guarantor Company : TBC / No Key Money / Auto lock / Renovated / Air-Con / Separated Toilet / Balcony / Penalty Fee for Early Cancellation / Nice Views / Flooring / Bathroom dryer |           |   |  |