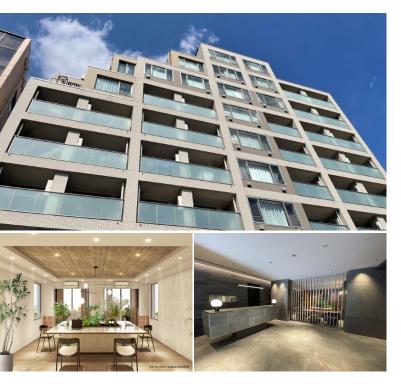

Website: www.houserep-tokyo.com

Address

**Property** 

Name

3-21-14, Minamiazabu, Minato-Ku, Tokyo

**MINAMIAZABU** 

FRONTIER RESIDENCE

Stylish Apt. near "Azabujuban", " Hiroo", "Shirokane Shopping Street"

Transaction Type: Intermediate Agent Fee: 1 month + tax

Website: www.houserep-tokyo.com

| Lease Conditions      |                                                                                                                                                                                                                             |                          |         |
|-----------------------|-----------------------------------------------------------------------------------------------------------------------------------------------------------------------------------------------------------------------------|--------------------------|---------|
| LAYOUT                | 1 BR                                                                                                                                                                                                                        |                          |         |
| SIZE                  | 49.08 m <sup>2</sup> /528.29 ft <sup>2</sup>                                                                                                                                                                                |                          |         |
| RENT                  | JPY 327,000 / month                                                                                                                                                                                                         |                          |         |
| <b>Management Fee</b> | JPY15,000/month                                                                                                                                                                                                             |                          |         |
| Deposit               | 1 month                                                                                                                                                                                                                     | Key Money                | -       |
| Lease Term            | Standard lease for 24 months                                                                                                                                                                                                |                          |         |
| Available             | Early, Sep, 2024                                                                                                                                                                                                            |                          |         |
| Renewal Fee           | 1 month                                                                                                                                                                                                                     |                          |         |
| Agent Fee             | 1 month + tax                                                                                                                                                                                                               |                          |         |
| Other Info            | Key Replacement Fee : JPY20,000 Tax not included / Guarantor Company : TBC / No Key Money / Auto lock / Air-Con / Separated Toilet / Balcony / Penalty Fee for Early Cancellation / Musical Instrument Negotiable / CS/CATV |                          |         |
| Building Information  |                                                                                                                                                                                                                             |                          |         |
| Completion            | Sep, 2006                                                                                                                                                                                                                   | Earthquake<br>Resistance | New     |
| Structure             | RC, 10 floors above                                                                                                                                                                                                         |                          |         |
| Car Parking           | TBC                                                                                                                                                                                                                         |                          |         |
| Bicycle Parking       | for 1 space ( Included )                                                                                                                                                                                                    |                          |         |
| Music                 | Negotiable                                                                                                                                                                                                                  | Pet                      | Allowed |