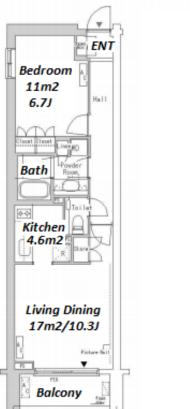

\*The actual Layout & Size may differ slightly from this floor plans & pictures

HOUSEREP TOKYO INC. ハウスレップ トーキョー 株式会社

#301, 1-4-15, Hiroo, Shibuya-ku, Tokyo 150-0012, Japan +81 (0)3 6427 5860 inquiry@houserep-tokyo.com

Transaction Type: Intermediate Agent Fee: 1 month + tax

Website: www.houserep-tokyo.com

| Lease Conditions      |                                                                                                                                                                                                                             |                          |         |
|-----------------------|-----------------------------------------------------------------------------------------------------------------------------------------------------------------------------------------------------------------------------|--------------------------|---------|
| LAYOUT                | 1 BR                                                                                                                                                                                                                        |                          |         |
| SIZE                  | 49.08 m <sup>2</sup> /528.29 ft <sup>2</sup>                                                                                                                                                                                |                          |         |
| RENT                  | JPY 327,000 / month                                                                                                                                                                                                         |                          |         |
| <b>Management Fee</b> | JPY15,000/month                                                                                                                                                                                                             |                          |         |
| Deposit               | 1 month                                                                                                                                                                                                                     | Key Money                | -       |
| Lease Term            | Standard lease for 24 months                                                                                                                                                                                                |                          |         |
| Available             | Early, Sep, 2024                                                                                                                                                                                                            |                          |         |
| Renewal Fee           | 1 month                                                                                                                                                                                                                     |                          |         |
| Agent Fee             | 1 month + tax                                                                                                                                                                                                               |                          |         |
| Other Info            | Key Replacement Fee : JPY20,000 Tax not included / Guarantor Company : TBC / No Key Money / Auto lock / Air-Con / Separated Toilet / Balcony / Penalty Fee for Early Cancellation / Musical Instrument Negotiable / CS/CATV |                          |         |
| Building Information  |                                                                                                                                                                                                                             |                          |         |
| Completion            | Sep, 2006                                                                                                                                                                                                                   | Earthquake<br>Resistance | New     |
| Structure             | RC, 10 floors above                                                                                                                                                                                                         |                          |         |
| Car Parking           | TBC                                                                                                                                                                                                                         |                          |         |
| Bicycle Parking       | for 1 space ( Included )                                                                                                                                                                                                    |                          |         |
| Music                 | Negotiable                                                                                                                                                                                                                  | Pet                      | Allowed |