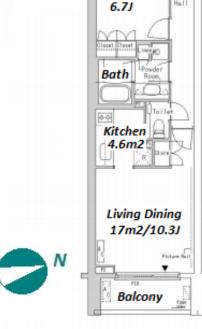

\*The actual Layout & Size may differ slightly from this floor plans & pictures

HOUSEREP TOKYO INC. ハウスレップ トーキョー 株式会社

#301, 1-4-15, Hiroo, Shibuya-ku, Tokyo 150-0012, Japan +81 (0)3 6427 5860 inquiry@houserep-tokyo.com

Transaction Type: Intermediate Agent Fee: 1 month + tax

Website: www.houserep-tokyo.com

| Lease Conditions      |                                                                                                                                                                                                                             |                          |         |
|-----------------------|-----------------------------------------------------------------------------------------------------------------------------------------------------------------------------------------------------------------------------|--------------------------|---------|
| LAYOUT                | 1 BR                                                                                                                                                                                                                        |                          |         |
| SIZE                  | 49.08 m <sup>2</sup> /528.29 ft <sup>2</sup>                                                                                                                                                                                |                          |         |
| RENT                  | JPY 327,000 / month                                                                                                                                                                                                         |                          |         |
| <b>Management Fee</b> | JPY15,000/month                                                                                                                                                                                                             |                          |         |
| Deposit               | 1 month                                                                                                                                                                                                                     | Key Money                | -       |
| Lease Term            | Standard lease for 24 months                                                                                                                                                                                                |                          |         |
| Available             | Early, Sep, 2024                                                                                                                                                                                                            |                          |         |
| Renewal Fee           | 1 month                                                                                                                                                                                                                     |                          |         |
| Agent Fee             | 1 month + tax                                                                                                                                                                                                               |                          |         |
| Other Info            | Key Replacement Fee : JPY20,000 Tax not included / Guarantor Company : TBC / No Key Money / Auto lock / Air-Con / Separated Toilet / Balcony / Penalty Fee for Early Cancellation / Musical Instrument Negotiable / CS/CATV |                          |         |
| Building Information  |                                                                                                                                                                                                                             |                          |         |
| Completion            | Sep, 2006                                                                                                                                                                                                                   | Earthquake<br>Resistance | New     |
| Structure             | RC, 10 floors above                                                                                                                                                                                                         |                          |         |
| Car Parking           | TBC                                                                                                                                                                                                                         |                          |         |
| Bicycle Parking       | for 1 space ( Included )                                                                                                                                                                                                    |                          |         |
| Music                 | Negotiable                                                                                                                                                                                                                  | Pet                      | Allowed |