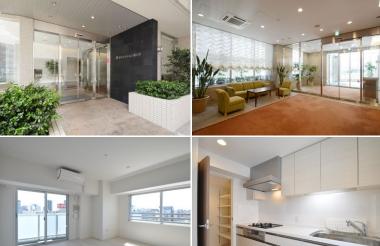

## High-rise Apt. in Gotanda, easy access to Ebisu, Shibuya, Shinjuku

\*The actual Layout & Size may differ slightly from this floor plans & pictures.

#301, 1-4-15, Hiroo, Shibuya-ku, Tokyo 150-0012, Japan +81 (0)3 6427 5860 inquiry@houserep-tokyo.com

 $\label{eq:Transaction} Type: Intermediate \\ Agent Fee: 1 month + tax$ 

Website: www.houserep-tokyo.com

| Lease Conditions      |                                                                                                                                                                                                                                            |                          |     |
|-----------------------|--------------------------------------------------------------------------------------------------------------------------------------------------------------------------------------------------------------------------------------------|--------------------------|-----|
| LAYOUT                | 2 BR                                                                                                                                                                                                                                       |                          |     |
| SIZE                  | 80.02 m <sup>2</sup> /861.32 ft <sup>2</sup>                                                                                                                                                                                               |                          |     |
| RENT                  | JPY 345,000 / month                                                                                                                                                                                                                        |                          |     |
| <b>Management Fee</b> | JPY17,000/month                                                                                                                                                                                                                            |                          |     |
| Deposit               | 2 months                                                                                                                                                                                                                                   | Key Money                | -   |
| Lease Term            | Fixed term lease for 36 months                                                                                                                                                                                                             |                          |     |
| Available             | Now                                                                                                                                                                                                                                        |                          |     |
| Renewal Fee           | -                                                                                                                                                                                                                                          |                          |     |
| Agent Fee             | 1 month + tax                                                                                                                                                                                                                              |                          |     |
| Other Info            | Guarantor Company: TBC / No Key Money / Auto lock / Air-Con / Separated Toilet / Balcony / Penalty Fee for Early Cancellation / Musical Instrument Negotiable / Nice Views / Flooring / Floor Heating / Bathroom dryer / WIC / Corner Unit |                          |     |
| Building Information  |                                                                                                                                                                                                                                            |                          |     |
| Completion            | Apr, 2013                                                                                                                                                                                                                                  | Earthquake<br>Resistance | New |
| Structure             | RC, 18 floors above                                                                                                                                                                                                                        |                          |     |
| Car Parking           | TBC                                                                                                                                                                                                                                        |                          |     |