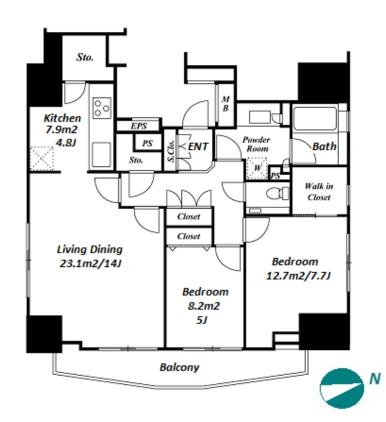

## High-rise Apt. in Gotanda, easy access to Ebisu, Shibuya, Shinjuku

\*The actual Layout & Size may differ slightly from this floor plans & pictures.

#301, 1-4-15, Hiroo, Shibuya-ku, Tokyo 150-0012, Japan +81 (0)3 6427 5860 inquiry@houserep-tokyo.com

 $\label{eq:Transaction} Type: Intermediate \\ Agent Fee: 1 month + tax$ 

Website: www.houserep-tokyo.com

| Lease Conditions      |                                                                                                                                                                                                                                            |                          |     |
|-----------------------|--------------------------------------------------------------------------------------------------------------------------------------------------------------------------------------------------------------------------------------------|--------------------------|-----|
| LAYOUT                | 2 BR                                                                                                                                                                                                                                       |                          |     |
| SIZE                  | 80.02 m <sup>2</sup> /861.32 ft <sup>2</sup>                                                                                                                                                                                               |                          |     |
| RENT                  | JPY 345,000 / month                                                                                                                                                                                                                        |                          |     |
| <b>Management Fee</b> | JPY17,000/month                                                                                                                                                                                                                            |                          |     |
| Deposit               | 2 months                                                                                                                                                                                                                                   | Key Money                | -   |
| Lease Term            | Fixed term lease for 36 months                                                                                                                                                                                                             |                          |     |
| Available             | Now                                                                                                                                                                                                                                        |                          |     |
| Renewal Fee           | -                                                                                                                                                                                                                                          |                          |     |
| Agent Fee             | 1 month + tax                                                                                                                                                                                                                              |                          |     |
| Other Info            | Guarantor Company: TBC / No Key Money / Auto lock / Air-Con / Separated Toilet / Balcony / Penalty Fee for Early Cancellation / Musical Instrument Negotiable / Nice Views / Flooring / Floor Heating / Bathroom dryer / WIC / Corner Unit |                          |     |
| Building Information  |                                                                                                                                                                                                                                            |                          |     |
| Completion            | Apr, 2013                                                                                                                                                                                                                                  | Earthquake<br>Resistance | New |
| Structure             | RC, 18 floors above                                                                                                                                                                                                                        |                          |     |
| Car Parking           | TBC                                                                                                                                                                                                                                        |                          |     |