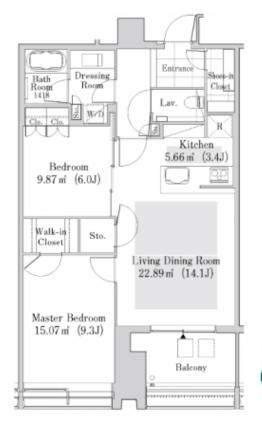

Website: www.houserep-tokyo.com

| Lease Conditions     |                                                                                                                                                                                   |             |   |  |
|----------------------|-----------------------------------------------------------------------------------------------------------------------------------------------------------------------------------|-------------|---|--|
| LAYOUT               | 2 BR                                                                                                                                                                              |             |   |  |
| SIZE                 | 76.32 m <sup>2</sup> /821.5 ft <sup>2</sup>                                                                                                                                       |             |   |  |
| RENT                 | JPY 480,000 / month                                                                                                                                                               |             |   |  |
| Management Fee       | -                                                                                                                                                                                 |             |   |  |
| Deposit              | 2 months                                                                                                                                                                          | Key Money   | - |  |
| Lease Term           | Fixed term lease for 36 months                                                                                                                                                    |             |   |  |
| Available            | End, Nov, 2024                                                                                                                                                                    |             |   |  |
| Renewal Fee          | -                                                                                                                                                                                 |             |   |  |
| Agent Fee            | 1 month + tax                                                                                                                                                                     |             |   |  |
| Other Info           | Depreciation: 1 month / No Key Money / Auto lock / Air-Con / Separated Toilet / Balcony / Internet Included / Penalty Fee for Early Cancellation / Flooring / Floor Heating / WIC |             |   |  |
| Building Information |                                                                                                                                                                                   |             |   |  |
|                      |                                                                                                                                                                                   | Forthanolza |   |  |