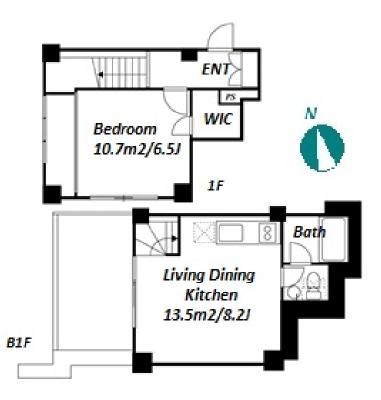

Unit No.

Apt.

**TYPE** 

Kagurazaka Station on Tozai Line (1 min)
Ushigomekagurazaka Station on Oedo Line (8 min)
Iidabashi Station on JR Chuo-Sobu Line (15 min)

Address 120-1, Yaraicho, Shinjuku-Ku, Tokyo