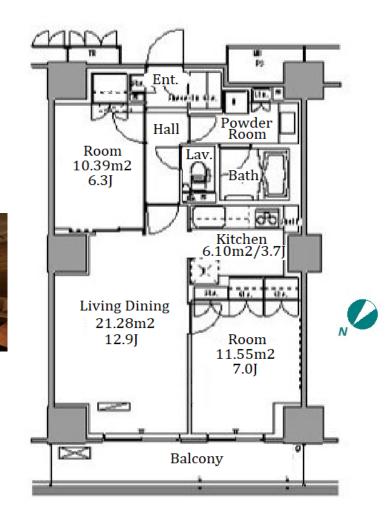

 $\label{eq:Transaction} Type: Intermediate \\ Agent Fee: 1 month + tax$ 

Website: www.houserep-tokyo.com

| 2 BR                                                                                                                                                                                                                                                              |  |  |
|-------------------------------------------------------------------------------------------------------------------------------------------------------------------------------------------------------------------------------------------------------------------|--|--|
| 65.55 m <sup>2</sup> /705.57 ft <sup>2</sup>                                                                                                                                                                                                                      |  |  |
| JPY 262,000 / month                                                                                                                                                                                                                                               |  |  |
| JPY10,000/month                                                                                                                                                                                                                                                   |  |  |
| 2 months Key Money -                                                                                                                                                                                                                                              |  |  |
| Standard lease for 24 months                                                                                                                                                                                                                                      |  |  |
| Mid, Sep, 2024                                                                                                                                                                                                                                                    |  |  |
| 1 month                                                                                                                                                                                                                                                           |  |  |
| 1 month + tax                                                                                                                                                                                                                                                     |  |  |
| Key Replacement Fee: JPY15,000 Tax not included / Guarantor Company: TBC / No Key Money / Auto lock / Air-Con / Separated Toilet / Balcony / Penalty Fee for Early Cancellation / Musical Instrument Negotiable / CS/CATV / Flooring / IH Stoves / Bathroom dryer |  |  |
|                                                                                                                                                                                                                                                                   |  |  |