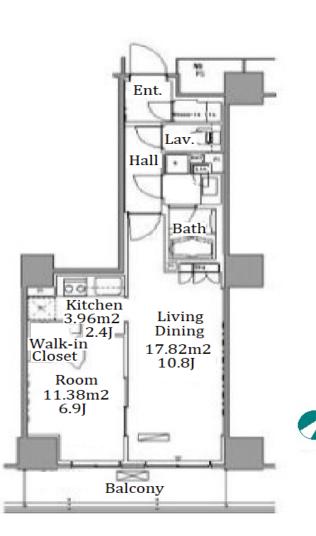

| LAYOUT                                  | 1 BR                                                                                                                                                                                                                                                                                                                                                                            |                          |                    |  |  |  |  |
|-----------------------------------------|---------------------------------------------------------------------------------------------------------------------------------------------------------------------------------------------------------------------------------------------------------------------------------------------------------------------------------------------------------------------------------|--------------------------|--------------------|--|--|--|--|
| SIZE                                    | 47.31 m <sup>2</sup> /509.24 ft <sup>2</sup>                                                                                                                                                                                                                                                                                                                                    |                          |                    |  |  |  |  |
|                                         |                                                                                                                                                                                                                                                                                                                                                                                 |                          |                    |  |  |  |  |
| RENT                                    | JPY 210,000 / month                                                                                                                                                                                                                                                                                                                                                             |                          |                    |  |  |  |  |
| Management Fee                          | JPY6,000/month                                                                                                                                                                                                                                                                                                                                                                  |                          |                    |  |  |  |  |
| Deposit                                 | 2 months                                                                                                                                                                                                                                                                                                                                                                        | Key Money                | -                  |  |  |  |  |
| Lease Term                              | Standard lease for 24 months       Mid, Sep, 2024       1 month       1 month + tax       Key Replacement Fee : JPY15,000 Tax not included /<br>Guarantor Company : TBC / No Key Money / Auto lock<br>/ Air-Con / Separated Toilet / Balcony / Penalty Fee for<br>Early Cancellation / Musical Instrument Negotiable /<br>CS/CATV / Flooring / IH Stoves / Bathroom dryer / WIC |                          |                    |  |  |  |  |
| Available                               |                                                                                                                                                                                                                                                                                                                                                                                 |                          |                    |  |  |  |  |
| <b>Renewal Fee</b>                      |                                                                                                                                                                                                                                                                                                                                                                                 |                          |                    |  |  |  |  |
| Agent Fee                               |                                                                                                                                                                                                                                                                                                                                                                                 |                          |                    |  |  |  |  |
| Other Info                              |                                                                                                                                                                                                                                                                                                                                                                                 |                          |                    |  |  |  |  |
| Building Information                    |                                                                                                                                                                                                                                                                                                                                                                                 |                          |                    |  |  |  |  |
| Completion                              | Mar, 2008                                                                                                                                                                                                                                                                                                                                                                       | Earthquake<br>Resistance | New                |  |  |  |  |
|                                         | RC, 20 floors above                                                                                                                                                                                                                                                                                                                                                             |                          |                    |  |  |  |  |
| Structure                               | extra charge                                                                                                                                                                                                                                                                                                                                                                    |                          |                    |  |  |  |  |
| Structure<br>Car Parking                | extra charge                                                                                                                                                                                                                                                                                                                                                                    |                          |                    |  |  |  |  |
|                                         | extra charge<br>JPY200 ~ 300 +                                                                                                                                                                                                                                                                                                                                                  | - tax / month            |                    |  |  |  |  |
| Car Parking                             |                                                                                                                                                                                                                                                                                                                                                                                 | - tax / month<br>Pet     | Allowed            |  |  |  |  |
| Car Parking<br>Bicycle Parking<br>Music | JPY200 ~ 300 +<br>Negotiable<br>Motorcycle Parl                                                                                                                                                                                                                                                                                                                                 |                          | n (( Included )) / |  |  |  |  |