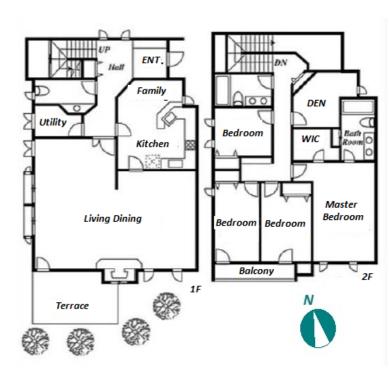

**TYPE** House

Yoyogiuehara Station on Chiyoda Line (10 min)

2-26-3, Tomigaya, Shibuya-Ku, Tokyo

Earthquake Completion Nov, 1987 New Resistance Structure Wooden, 2 floors above **Car Parking** for 2 spaces (Included) **Bicycle Parking** (Included) Music Pet Negotiable Instrument

#301, 1-4-15, Hiroo, Shibuya-ku, Tokyo 150-0012, Japan +81 (0)3 6427 5860 inquiry@houserep-tokyo.com

\*The actual Layout & Size may differ slightly from this floor plans & pictures