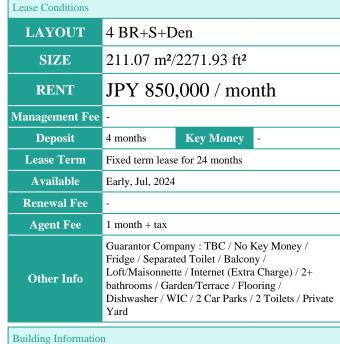

**TYPE** House

Yoyogiuehara Station on Chiyoda Line (10 min)

2-26-3, Tomigaya, Shibuya-Ku, Tokyo

Earthquake Completion Nov, 1987 New Resistance Structure Wooden, 2 floors above **Car Parking** for 2 spaces (Included) **Bicycle Parking** (Included) Music Pet Negotiable Instrument

**Facilities** Motorcycle Parking (( Included ))

Transaction Type: Intermediate Agent Fee: 1 month + tax

Website: www.houserep-tokyo.com

Remarks

Renters Insuarance: Required

HOUSEREP TOKYO INC. ハウスレップトーキョー株式会社