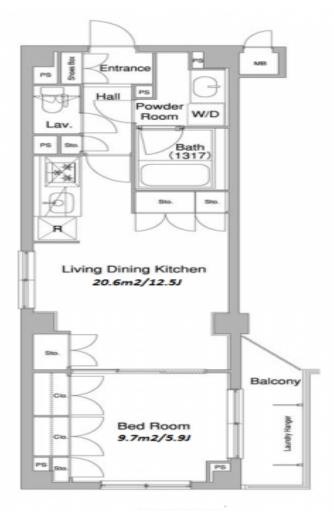

Transaction Type: Intermediate Agent Fee: 1 month + tax

Website: www.houserep-tokyo.com

| Lease Conditions      |                                                                                                                                                                                                             |
|-----------------------|-------------------------------------------------------------------------------------------------------------------------------------------------------------------------------------------------------------|
| LAYOUT                | 1 BR                                                                                                                                                                                                        |
| SIZE                  | 47.99 m <sup>2</sup> /516.56 ft <sup>2</sup>                                                                                                                                                                |
| RENT                  | JPY 212,000 / month                                                                                                                                                                                         |
| <b>Management Fee</b> | JPY10,000/month                                                                                                                                                                                             |
| Deposit               | 2 months Key Money -                                                                                                                                                                                        |
| Lease Term            | Standard lease for 24 months                                                                                                                                                                                |
| Available             | Early, Sep, 2024                                                                                                                                                                                            |
| Renewal Fee           | 1 month                                                                                                                                                                                                     |
| Agent Fee             | 1 month + tax                                                                                                                                                                                               |
| Other Info            | Key Replacement Fee: JPY30,000 Tax not included / Guarantor Company: TBC / No Key Money / Auto lock / Air-Con / Separated Toilet / Balcony / Penalty Fee for Early Cancellation / Flooring / Bathroom dryer |
| Building Information  |                                                                                                                                                                                                             |
| Completion            | Mar, 2005 Earthquake Resistance New                                                                                                                                                                         |
| Structure             | RC, 3 floors above                                                                                                                                                                                          |
| Car Parking           | TBC                                                                                                                                                                                                         |
| Bicycle Parking       | ( Included )                                                                                                                                                                                                |
| Music<br>Instrument   | - Pet Allowed                                                                                                                                                                                               |
| Facilities            | Motorcycle Parking (TBC) / Within 20 min to<br>Roppongi by train / Within 20 min to Tokyo station<br>by car / Near Large Parks / Janitor / Delivery box /<br>Elevator / Security                            |