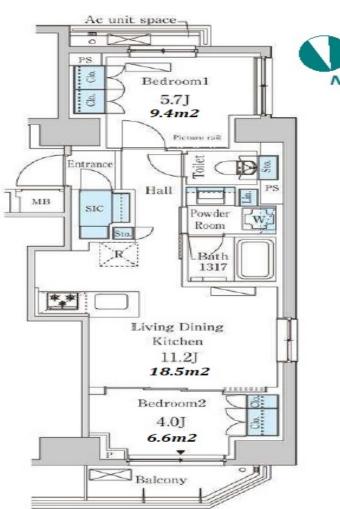

 $\label{thm:continuous} Transaction \ Type: Intermediate \\ Agent \ Fee: 1 \ month + tax$ 

Website: www.houserep-tokyo.com

| Lease Conditions      |                                                                                                                                                                                         |                          |            |
|-----------------------|-----------------------------------------------------------------------------------------------------------------------------------------------------------------------------------------|--------------------------|------------|
| LAYOUT                | 2 BR                                                                                                                                                                                    |                          |            |
| SIZE                  | 50.46 m <sup>2</sup> /543.14 ft <sup>2</sup>                                                                                                                                            |                          |            |
| RENT                  | JPY 315,000 / month                                                                                                                                                                     |                          |            |
| <b>Management Fee</b> | JPY15,000/month                                                                                                                                                                         |                          |            |
| Deposit               | 2 months                                                                                                                                                                                | Key Money                | 1 month    |
| Lease Term            | Standard lease for 24 months                                                                                                                                                            |                          |            |
| Available             | End, Sep, 2024                                                                                                                                                                          |                          |            |
| Renewal Fee           | 1 month                                                                                                                                                                                 |                          |            |
| Agent Fee             | 1 month + tax                                                                                                                                                                           |                          |            |
| Other Info            | Key Replacement Fee: JPY20,000 Tax not included / Guarantor Company: TBC / Auto lock / Air-Con / Separated Toilet / Balcony / Musical Instrument Negotiable / Flooring / Bathroom dryer |                          |            |
| Building Information  |                                                                                                                                                                                         |                          |            |
| Completion            | Feb, 2019                                                                                                                                                                               | Earthquake<br>Resistance | New        |
| Structure             | RC, 14 floors above                                                                                                                                                                     |                          |            |
| Car Parking           | ( Included )                                                                                                                                                                            |                          |            |
| Bicycle Parking       | TBC                                                                                                                                                                                     |                          |            |
| Music<br>Instrument   | Negotiable                                                                                                                                                                              | Pet                      | Negotiable |
| Facilities            | Motorcycle Parking (TBC) / Trunk Room (TBC) /<br>Within 20 min to Roppongi by train / Within 20<br>min to Tokyo station by car / Near Large Parks /<br>Delivery box / Elevator          |                          |            |