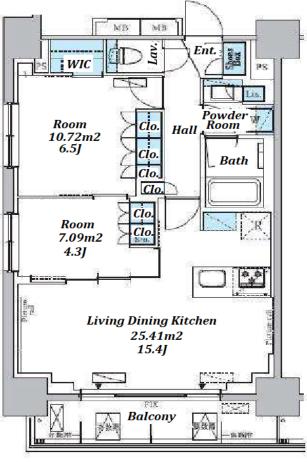

**Property** Name

PARK AXIS GAKUGEIDAIGAKU **RESIDENCE** 

Unit No. **TYPE** 707

Apt.

Access

Gakugeidaigaku Station on Toyoko Line (11 min) Toritsudaigaku Station on Toyoko Line (15 min)

Lease Conditions

**LAYOUT** 

SIZE

**RENT** 

**Management Fee** 

**Deposit** 

**Lease Term** 

Available

Renewal Fee

**Agent Fee** 