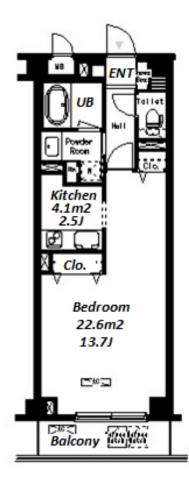

Transaction Type: Intermediate Agent Fee: 1 month + tax

Website: www.houserep-tokyo.com

| Lease Conditions      |                                                                                                                                                                                                                             |                          |         |
|-----------------------|-----------------------------------------------------------------------------------------------------------------------------------------------------------------------------------------------------------------------------|--------------------------|---------|
| LAYOUT                | Studio                                                                                                                                                                                                                      |                          |         |
| SIZE                  | 40.84 m <sup>2</sup> /439.59 ft <sup>2</sup>                                                                                                                                                                                |                          |         |
| RENT                  | JPY 167,000 / month                                                                                                                                                                                                         |                          |         |
| <b>Management Fee</b> | JPY6,000/month                                                                                                                                                                                                              |                          |         |
| Deposit               | 2 months                                                                                                                                                                                                                    | Key Money                | 1 month |
| Lease Term            | Standard lease for 24 months                                                                                                                                                                                                |                          |         |
| Available             | Mid, Jul, 2024                                                                                                                                                                                                              |                          |         |
| Renewal Fee           | 1 month                                                                                                                                                                                                                     |                          |         |
| Agent Fee             | 1 month + tax                                                                                                                                                                                                               |                          |         |
| Other Info            | Key Replacement Fee: JPY15,000 Tax not included / Guarantor Company: TBC / Auto lock / Air-Con / Separated Toilet / Balcony / Penalty Fee for Early Cancellation / Musical Instrument Negotiable / CS/CATV / Bathroom dryer |                          |         |
| Building Information  |                                                                                                                                                                                                                             |                          |         |
| Completion            | Mar, 2008                                                                                                                                                                                                                   | Earthquake<br>Resistance | New     |
| Structure             | RC, 3 floors above                                                                                                                                                                                                          |                          |         |
| Car Parking           | JPY32,000 + tax / month                                                                                                                                                                                                     |                          |         |
| Bicycle Parking       | for 1 space ( Included )                                                                                                                                                                                                    |                          |         |
| Music<br>Instrument   | Negotiable                                                                                                                                                                                                                  | Pet                      | Allowed |
| Facilities            | Motorcycle Parking (JPY3,000 + tax / month) /<br>Delivery box / Elevator                                                                                                                                                    |                          |         |