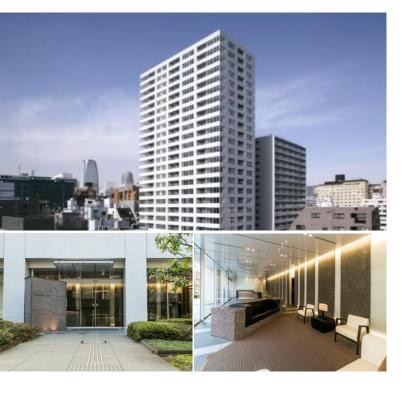

|                  | FOR RENT                 | Property ID No. :132981 |          |      |  | HOUSEREP TOKYO INC. Website : www.houserep-tokyo.com                                      |
|------------------|--------------------------|-------------------------|----------|------|--|-------------------------------------------------------------------------------------------|
| Property<br>Name | WHITE TOWER HAMAMATSUCHO |                         | Unit No. | ТҮРЕ |  | Hamamatsuchou Station on JR Yamanote Line (3 min)<br>Daimonn Station on Oedo Line (3 min) |
| Name             |                          |                         | 2209     | Apt. |  |                                                                                           |
| Address          | 1-13-2, Hamamatsucho, M  | inato-Ku, Tokyo         |          |      |  |                                                                                           |
|                  |                          |                         |          |      |  |                                                                                           |

Tower Mansion at Hamamatsucho - Easy Access to Shinagawa / Tokyo

\*The actual Layout & Size may differ slightly from this floor plans & pictures.

Transaction Type : Intermediate Agent Fee : 1 month + tax

Website : www.houserep-tokyo.com

| Lease Conditions     |                                                                                                                                                                                                        |                          |         |  |  |  |  |  |
|----------------------|--------------------------------------------------------------------------------------------------------------------------------------------------------------------------------------------------------|--------------------------|---------|--|--|--|--|--|
| LAYOUT               | 1 BR                                                                                                                                                                                                   |                          |         |  |  |  |  |  |
| SIZE                 | 39.32 m <sup>2</sup> /423.23 ft <sup>2</sup>                                                                                                                                                           |                          |         |  |  |  |  |  |
| RENT                 | JPY 215,000 / month                                                                                                                                                                                    |                          |         |  |  |  |  |  |
| Management Fee       | -                                                                                                                                                                                                      |                          |         |  |  |  |  |  |
| Deposit              | 2 months                                                                                                                                                                                               | Key Money                | 1 month |  |  |  |  |  |
| Lease Term           | Standard lease for 24 months                                                                                                                                                                           |                          |         |  |  |  |  |  |
| Available            | End, Jun, 2024                                                                                                                                                                                         |                          |         |  |  |  |  |  |
| Renewal Fee          | 1 month                                                                                                                                                                                                |                          |         |  |  |  |  |  |
| Agent Fee            | 1 month + tax                                                                                                                                                                                          |                          |         |  |  |  |  |  |
| Other Info           | Key Replacement Fee : JPY20,000 Tax not<br>included / Auto lock / Air-Con / Separated Toilet /<br>Internet (Extra Charge) / Penalty Fee for Early<br>Cancellation / CS/CATV / Flooring / Floor Heating |                          |         |  |  |  |  |  |
| Building Information |                                                                                                                                                                                                        |                          |         |  |  |  |  |  |
| Completion           | Feb, 2008                                                                                                                                                                                              | Earthquake<br>Resistance | New     |  |  |  |  |  |
| Structure            | RC, 24 floors above and 1 basement floors                                                                                                                                                              |                          |         |  |  |  |  |  |
| Car Parking          | N/A                                                                                                                                                                                                    |                          |         |  |  |  |  |  |
| Bicycle Parking      | N/A                                                                                                                                                                                                    |                          |         |  |  |  |  |  |
| Music                |                                                                                                                                                                                                        | Pet                      |         |  |  |  |  |  |

 Music
 Pet

 Instrument

 Pet

 Within 20 min to Roppongi by train / Within 20 min to Tokyo station by car / Near Large Parks / Front desk / Janitor / Delivery box / Elevator /

Front desk / Janitor / Delivery box / Elevator / Security / Close to Station / High-rise