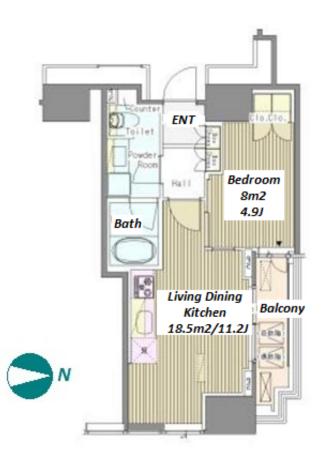

Tower Mansion at Hamamatsucho - Easy Access to Shinagawa / Tokyo

\*The actual Layout & Size may differ slightly from this floor plans & pictures.

Transaction Type : Intermediate Agent Fee : 1 month + tax

Website : www.houserep-tokyo.com

| Lease Conditions     |                                                                                                                                                                                                        |                          |         |  |  |  |  |  |
|----------------------|--------------------------------------------------------------------------------------------------------------------------------------------------------------------------------------------------------|--------------------------|---------|--|--|--|--|--|
| LAYOUT               | 1 BR                                                                                                                                                                                                   |                          |         |  |  |  |  |  |
| SIZE                 | 39.32 m <sup>2</sup> /423.23 ft <sup>2</sup>                                                                                                                                                           |                          |         |  |  |  |  |  |
| RENT                 | JPY 215,000 / month                                                                                                                                                                                    |                          |         |  |  |  |  |  |
| Management Fee       | -                                                                                                                                                                                                      |                          |         |  |  |  |  |  |
| Deposit              | 2 months                                                                                                                                                                                               | Key Money                | 1 month |  |  |  |  |  |
| Lease Term           | Standard lease for 24 months                                                                                                                                                                           |                          |         |  |  |  |  |  |
| Available            | End, Jun, 2024                                                                                                                                                                                         |                          |         |  |  |  |  |  |
| Renewal Fee          | 1 month                                                                                                                                                                                                |                          |         |  |  |  |  |  |
| Agent Fee            | 1 month + tax                                                                                                                                                                                          |                          |         |  |  |  |  |  |
| Other Info           | Key Replacement Fee : JPY20,000 Tax not<br>included / Auto lock / Air-Con / Separated Toilet /<br>Internet (Extra Charge) / Penalty Fee for Early<br>Cancellation / CS/CATV / Flooring / Floor Heating |                          |         |  |  |  |  |  |
| Building Information |                                                                                                                                                                                                        |                          |         |  |  |  |  |  |
| Completion           | Feb, 2008                                                                                                                                                                                              | Earthquake<br>Resistance | New     |  |  |  |  |  |
| Structure            | RC, 24 floors above and 1 basement floors                                                                                                                                                              |                          |         |  |  |  |  |  |
| Car Parking          | N/A                                                                                                                                                                                                    |                          |         |  |  |  |  |  |
| Bicycle Parking      | N/A                                                                                                                                                                                                    |                          |         |  |  |  |  |  |
| Music                |                                                                                                                                                                                                        | Pet                      |         |  |  |  |  |  |