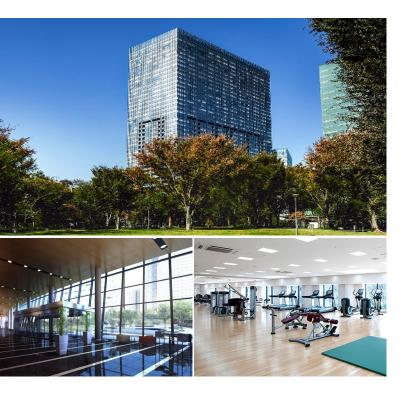

|         | FOR RENT Property ID No. :132866       |                 |          |      | HOUSEREP TOKYO INC. Website : www.houserep-tokyo.com |                                                                                             |  |
|---------|----------------------------------------|-----------------|----------|------|------------------------------------------------------|---------------------------------------------------------------------------------------------|--|
| •       | CENTRAL PARK TOWER LA<br>TOUR SHINJUKU |                 | Unit No. | ТҮРЕ | Access                                               | Tochoumae Station on Oedo Line (5 min)<br>Nishishinnjuku Station on Marunouchi Line (6 min) |  |
|         |                                        |                 | 2407     | Apt. |                                                      |                                                                                             |  |
| Address | 6-15-1, Nishishinjuku, Shir            | njuku-Ku, Tokyo |          | -    |                                                      | Shinnjuku Station on JR Yamanote Line (14 min)                                              |  |

Luxury High Rise Residence in Nishi-Shinjuku, in front of Central Park

| SIZE                 | 61.36 m²/660.47 ft²                                                                                                                                                                 |                          |            |  |  |  |  |
|----------------------|-------------------------------------------------------------------------------------------------------------------------------------------------------------------------------------|--------------------------|------------|--|--|--|--|
| RENT                 | JPY 409,000 / month                                                                                                                                                                 |                          |            |  |  |  |  |
| /Ianagement Fee      | -                                                                                                                                                                                   |                          |            |  |  |  |  |
| Deposit              | 2 months                                                                                                                                                                            | Key Money                | -          |  |  |  |  |
| Lease Term           | Fixed term lease for 36 months                                                                                                                                                      |                          |            |  |  |  |  |
| Available            | End, Oct, 2024                                                                                                                                                                      |                          |            |  |  |  |  |
| Renewal Fee          | -                                                                                                                                                                                   |                          |            |  |  |  |  |
| Agent Fee            | 1 month + tax                                                                                                                                                                       |                          |            |  |  |  |  |
| Other Info           | Depreciation : 1 month / No Key Money / Auto<br>lock / Air-Con / Separated Toilet / Balcony /<br>Penalty Fee for Early Cancellation                                                 |                          |            |  |  |  |  |
| Building Information |                                                                                                                                                                                     |                          |            |  |  |  |  |
| Completion           | Feb, 2010                                                                                                                                                                           | Earthquake<br>Resistance | New        |  |  |  |  |
| Structure            | SRC, 44 floors                                                                                                                                                                      |                          |            |  |  |  |  |
| Car Parking          | TBC                                                                                                                                                                                 |                          |            |  |  |  |  |
| Bicycle Parking      | TBC                                                                                                                                                                                 |                          |            |  |  |  |  |
| Music<br>Instrument  | -                                                                                                                                                                                   | Pet                      | Negotiable |  |  |  |  |
| Facilities           | Motorcycle Parking (TBC) / Gym (( Included )) /<br>Near Large Parks / Front desk / Concierge / Janitor /<br>Elevator / Sky lounge / Close to Station / Fitness /<br>Gym / High-rise |                          |            |  |  |  |  |