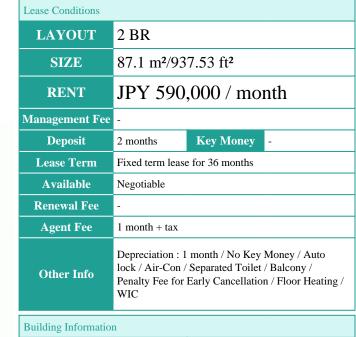

\*The actual Layout & Size may differ slightly from this floor plans & pictures.

#301, 1-4-15, Hiroo, Shibuya-ku, Tokyo 150-0012, Japan +81 (0)3 6427 5860 inquiry@houserep-tokyo.com

 $\label{thm:continuous} Transaction\ Type: Intermediate \\ Agent\ Fee: 1\ month + tax$ 