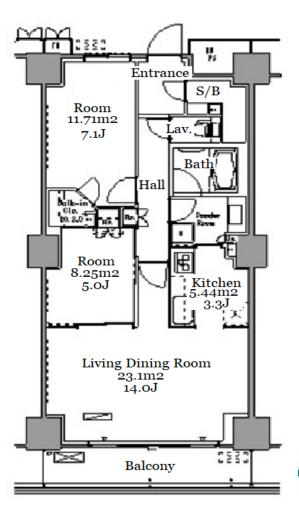

Website: www.houserep-tokyo.com

| Lease Conditions      |                                                                                                                                                                                                                                                                         |
|-----------------------|-------------------------------------------------------------------------------------------------------------------------------------------------------------------------------------------------------------------------------------------------------------------------|
| LAYOUT                | 2 BR                                                                                                                                                                                                                                                                    |
| SIZE                  | 69.74 m <sup>2</sup> /750.67 ft <sup>2</sup>                                                                                                                                                                                                                            |
| RENT                  | JPY 272,000 / month                                                                                                                                                                                                                                                     |
| <b>Management Fee</b> | JPY10,000/month                                                                                                                                                                                                                                                         |
| Deposit               | 2 months Key Money -                                                                                                                                                                                                                                                    |
| Lease Term            | Standard lease for 24 months                                                                                                                                                                                                                                            |
| Available             | Now                                                                                                                                                                                                                                                                     |
| Renewal Fee           | 1 month                                                                                                                                                                                                                                                                 |
| Agent Fee             | 1 month + tax                                                                                                                                                                                                                                                           |
| Other Info            | Key Replacement Fee: JPY15,000 Tax not included / Guarantor Company: TBC / No Key Money / Auto lock / Air-Con / Separated Toilet / Balcony / Penalty Fee for Early Cancellation / Musical Instrument Negotiable / CS/CATV / Flooring / IH Stoves / Bathroom dryer / WIC |
| Building Information  |                                                                                                                                                                                                                                                                         |
| Completion            | Mar, 2008 Earthquake Resistance New                                                                                                                                                                                                                                     |
| Structure             | RC, 20 floors above                                                                                                                                                                                                                                                     |
| Car Parking           | extra charge                                                                                                                                                                                                                                                            |
| Bicycle Parking       | JPY200 ~ 300 + tax / month                                                                                                                                                                                                                                              |