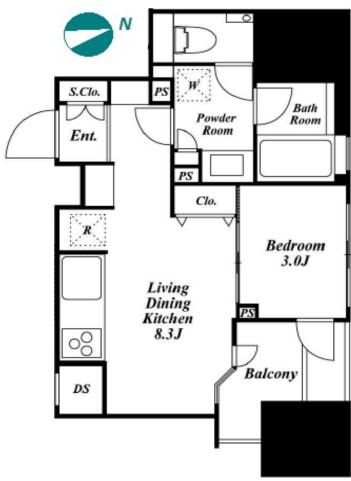

Transaction Type: Intermediate Agent Fee: 1 month + tax

Website: www.houserep-tokyo.com

Remarks

| Lease Conditions     |                                                                                                                                                                                                      |  |
|----------------------|------------------------------------------------------------------------------------------------------------------------------------------------------------------------------------------------------|--|
| LAYOUT               | 1 BR                                                                                                                                                                                                 |  |
| SIZE                 | 30.99 m <sup>2</sup> /333.57 ft <sup>2</sup>                                                                                                                                                         |  |
| RENT                 | JPY 139,000 / month                                                                                                                                                                                  |  |
| Management Fee       | JPY8,000/month                                                                                                                                                                                       |  |
| Deposit              | 2 months Key Money -                                                                                                                                                                                 |  |
| Lease Term           | Fixed term lease for 36 months                                                                                                                                                                       |  |
| Available            | Mid, Jul, 2024                                                                                                                                                                                       |  |
| Renewal Fee          | -                                                                                                                                                                                                    |  |
| Agent Fee            | 1 month + tax                                                                                                                                                                                        |  |
| Other Info           | Guarantor Company: TBC / No Key Money / A lock / Air-Con / Separated Toilet / Balcony / Penalty Fee for Early Cancellation / Musical Instrument Negotiable / Flooring / Floor Heating Bathroom dryer |  |
| Building Information |                                                                                                                                                                                                      |  |
| Completion           | Apr, 2013 Earthquake Resistance New                                                                                                                                                                  |  |
| Structure            | RC, 18 floors above                                                                                                                                                                                  |  |
| Car Parking          | TBC                                                                                                                                                                                                  |  |
| Bicycle Parking      | TBC                                                                                                                                                                                                  |  |
| Music<br>Instrument  | Negotiable Pet N/A                                                                                                                                                                                   |  |
| Facilities           | Within 20 min to Roppongi by train / Within 20 min to Tokyo station by car / Near Large Parks / Delivery box / Elevator / High-rise                                                                  |  |