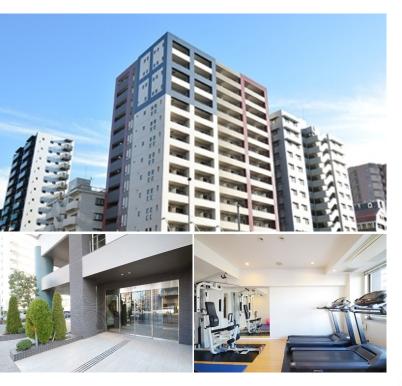

FOR RENT

Property ID No.:131820

HOUSEREP TOKYO INC.

Website: www.houserep-tokyo.com

**Property** Name

Address

**KDX RESIDENCE TOGOSHI** 

5-1-1, Togoshi, Shinagawa-Ku, Tokyo

Transaction Type: Intermediate Agent Fee: 1 month + tax

Website: www.houserep-tokyo.com

| Lease Conditions      |                                                                                                                                                                                                                                                          |                          |     |
|-----------------------|----------------------------------------------------------------------------------------------------------------------------------------------------------------------------------------------------------------------------------------------------------|--------------------------|-----|
| LAYOUT                | Studio                                                                                                                                                                                                                                                   |                          |     |
| SIZE                  | 30.99 m <sup>2</sup> /333.57 ft <sup>2</sup>                                                                                                                                                                                                             |                          |     |
| RENT                  | JPY 133,000 / month                                                                                                                                                                                                                                      |                          |     |
| <b>Management Fee</b> | JPY8,000/month                                                                                                                                                                                                                                           |                          |     |
| Deposit               | 2 months                                                                                                                                                                                                                                                 | Key Money                | -   |
| Lease Term            | Standard lease for 24 months                                                                                                                                                                                                                             |                          |     |
| Available             | End, Oct, 2024                                                                                                                                                                                                                                           |                          |     |
| Renewal Fee           | 1 month                                                                                                                                                                                                                                                  |                          |     |
| Agent Fee             | 1 month + tax                                                                                                                                                                                                                                            |                          |     |
| Other Info            | Key Replacement Fee : JPY18,000 Tax not included / Guarantor Company : TBC / No Key Money / Auto lock / Air-Con / Separated Toilet / Balcony / Internet Included / Penalty Fee for Early Cancellation / Flooring / Washer / Dryer / Bathroom dryer / WIC |                          |     |
| Building Information  |                                                                                                                                                                                                                                                          |                          |     |
| Completion            | Nov, 2006                                                                                                                                                                                                                                                | Earthquake<br>Resistance | New |
| Structure             | RC, 14 floors above and 1 basement floors                                                                                                                                                                                                                |                          |     |
| Car Parking           | JPY34,000 ~ 36,000 + tax / month                                                                                                                                                                                                                         |                          |     |
| Bicycle Parking       | N/A                                                                                                                                                                                                                                                      |                          |     |
| Music<br>Instrument   | -                                                                                                                                                                                                                                                        | Pet                      | N/A |

**Facilities** 

Remarks

Gym (( Included )) / Janitor / Delivery box /

Elevator / Security / Close to Station / Fitness /