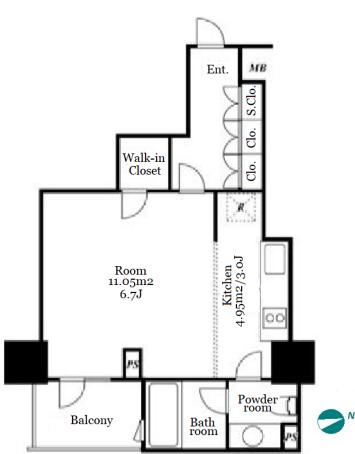

## Luxury Apartment w/ Amenities in Togoshi, near Shinagawa

\*The actual Layout & Size may differ slightly from this floor plans & pictures.

#301, 1-4-15, Hiroo, Shibuya-ku, Tokyo 150-0012, Japan +81 (0)3 6427 5860 inquiry@houserep-tokyo.com

Transaction Type: Intermediate Agent Fee: 1 month + tax

Website: www.houserep-tokyo.com

| Lease Conditions      |                                                                                                                                                                                                                                                          |                          |     |
|-----------------------|----------------------------------------------------------------------------------------------------------------------------------------------------------------------------------------------------------------------------------------------------------|--------------------------|-----|
| LAYOUT                | Studio                                                                                                                                                                                                                                                   |                          |     |
| SIZE                  | 30.99 m <sup>2</sup> /333.57 ft <sup>2</sup>                                                                                                                                                                                                             |                          |     |
| RENT                  | JPY 133,000 / month                                                                                                                                                                                                                                      |                          |     |
| <b>Management Fee</b> | JPY8,000/month                                                                                                                                                                                                                                           |                          |     |
| Deposit               | 2 months                                                                                                                                                                                                                                                 | Key Money                | -   |
| Lease Term            | Standard lease for 24 months                                                                                                                                                                                                                             |                          |     |
| Available             | End, Oct, 2024                                                                                                                                                                                                                                           |                          |     |
| Renewal Fee           | 1 month                                                                                                                                                                                                                                                  |                          |     |
| Agent Fee             | 1 month + tax                                                                                                                                                                                                                                            |                          |     |
| Other Info            | Key Replacement Fee : JPY18,000 Tax not included / Guarantor Company : TBC / No Key Money / Auto lock / Air-Con / Separated Toilet / Balcony / Internet Included / Penalty Fee for Early Cancellation / Flooring / Washer / Dryer / Bathroom dryer / WIC |                          |     |
| Building Information  |                                                                                                                                                                                                                                                          |                          |     |
| Completion            | Nov, 2006                                                                                                                                                                                                                                                | Earthquake<br>Resistance | New |
| Structure             | RC, 14 floors above and 1 basement floors                                                                                                                                                                                                                |                          |     |
| Car Parking           | JPY34,000 ~ 36,000 + tax / month                                                                                                                                                                                                                         |                          |     |
| Bicycle Parking       | N/A                                                                                                                                                                                                                                                      |                          |     |
| Music<br>Instrument   | -                                                                                                                                                                                                                                                        | Pet                      | N/A |