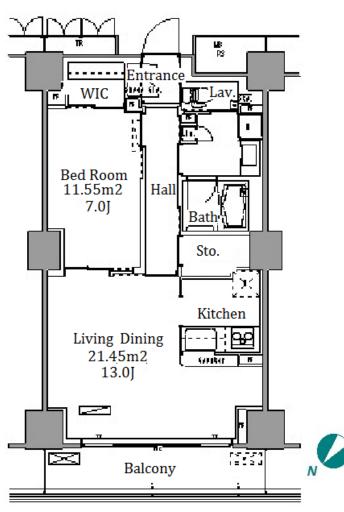

Website: www.houserep-tokyo.com

| Lease Conditions      |                                                                                                                                                                                                                                                                         |           |   |  |
|-----------------------|-------------------------------------------------------------------------------------------------------------------------------------------------------------------------------------------------------------------------------------------------------------------------|-----------|---|--|
| LAYOUT                | 1 BR                                                                                                                                                                                                                                                                    |           |   |  |
| SIZE                  | 58.21 m <sup>2</sup> /626.56 ft <sup>2</sup>                                                                                                                                                                                                                            |           |   |  |
| RENT                  | JPY 238,000 / month                                                                                                                                                                                                                                                     |           |   |  |
| <b>Management Fee</b> | JPY7,000/month                                                                                                                                                                                                                                                          |           |   |  |
| Deposit               | 2 months                                                                                                                                                                                                                                                                | Key Money | - |  |
| Lease Term            | Standard lease for 24 months                                                                                                                                                                                                                                            |           |   |  |
| Available             | Now                                                                                                                                                                                                                                                                     |           |   |  |
| Renewal Fee           | 1 month                                                                                                                                                                                                                                                                 |           |   |  |
| Agent Fee             | 1 month + tax                                                                                                                                                                                                                                                           |           |   |  |
| Other Info            | Key Replacement Fee: JPY15,000 Tax not included / Guarantor Company: TBC / No Key Money / Auto lock / Air-Con / Separated Toilet / Balcony / Penalty Fee for Early Cancellation / Musical Instrument Negotiable / CS/CATV / Flooring / IH Stoves / Bathroom dryer / WIC |           |   |  |
| Building Information  |                                                                                                                                                                                                                                                                         |           |   |  |