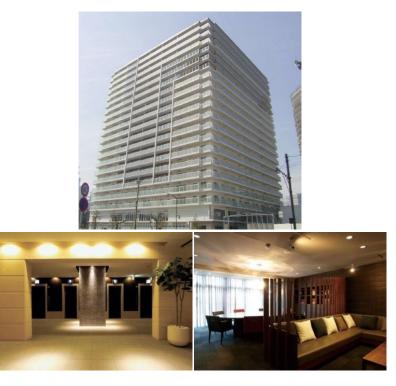

|                  | FOR RENT Property ID No. :131714 |  |          |      |        | HOUSEREP TOKYO INC. Website : www.houserep-tokyo.com                                      |  |  |
|------------------|----------------------------------|--|----------|------|--------|-------------------------------------------------------------------------------------------|--|--|
| Property<br>Name | PARK AXIS TOYOSU                 |  | Unit No. | TYPE |        | Toyosu Station on Yurakucho Line (8 min)<br>Tsukishima Station on Yurakucho Line (14 min) |  |  |
|                  |                                  |  | 201      | Apt. | Access |                                                                                           |  |  |
| Address          | -2-39, Toyosu, Koto-Ku, Tokyo    |  |          |      |        |                                                                                           |  |  |

## Mid-rise Apt. in Toyosu, Tokyo Bay area

HOUSEREP TOKYO INC.

#301, 1-4-15, Hiroo, Shibuya-ku, Tokyo 150-0012, Japan

inquiry@houserep-tokyo.com

ハウスレップ トーキョー 株式会社

+81 (0)3 6427 5860

\*The actual Layout & Size may differ slightly from this floor plans & pictures.

Transaction Type : Intermediate Agent Fee : 1 month + tax

Website : www.houserep-tokyo.com

| Lease Conditions     |                                                                                                                                                                                                                                                                           |                          |         |  |  |  |  |
|----------------------|---------------------------------------------------------------------------------------------------------------------------------------------------------------------------------------------------------------------------------------------------------------------------|--------------------------|---------|--|--|--|--|
| LAYOUT               | 1 BR                                                                                                                                                                                                                                                                      |                          |         |  |  |  |  |
| SIZE                 | 53.13 m²/571.88 ft²                                                                                                                                                                                                                                                       |                          |         |  |  |  |  |
| RENT                 | JPY 210,000 / month                                                                                                                                                                                                                                                       |                          |         |  |  |  |  |
| Management Fee       | JPY6,000/month                                                                                                                                                                                                                                                            |                          |         |  |  |  |  |
| Deposit              | 2 months                                                                                                                                                                                                                                                                  | Key Money                | 1 month |  |  |  |  |
| Lease Term           | Standard lease for 24 months                                                                                                                                                                                                                                              |                          |         |  |  |  |  |
| Available            | Now                                                                                                                                                                                                                                                                       |                          |         |  |  |  |  |
| Renewal Fee          | 1 month                                                                                                                                                                                                                                                                   |                          |         |  |  |  |  |
| Agent Fee            | 1 month + tax                                                                                                                                                                                                                                                             |                          |         |  |  |  |  |
| Other Info           | Key Replacement Fee : JPY15,000 Tax not<br>included / Guarantor Company : TBC / Auto lock /<br>Air-Con / Separated Toilet / Balcony / Penalty Fee<br>for Early Cancellation / Musical Instrument<br>Negotiable / CS/CATV / Flooring / IH Stoves /<br>Bathroom dryer / WIC |                          |         |  |  |  |  |
| Building Information |                                                                                                                                                                                                                                                                           |                          |         |  |  |  |  |
| Completion           | Mar, 2008                                                                                                                                                                                                                                                                 | Earthquake<br>Resistance | New     |  |  |  |  |
| Structure            | RC, 20 floors above                                                                                                                                                                                                                                                       |                          |         |  |  |  |  |
| Car Parking          | extra charge                                                                                                                                                                                                                                                              |                          |         |  |  |  |  |
| Bicycle Parking      | JPY200 ~ 300 + tax / month                                                                                                                                                                                                                                                |                          |         |  |  |  |  |
| Music<br>Instrument  | Negotiable                                                                                                                                                                                                                                                                | Pet                      | Allowed |  |  |  |  |
| Facilities           | Motorcycle Parking (TBC) / Gym (( Included )) /<br>Concierge / Delivery box / Elevator                                                                                                                                                                                    |                          |         |  |  |  |  |
| Remarks              |                                                                                                                                                                                                                                                                           |                          |         |  |  |  |  |