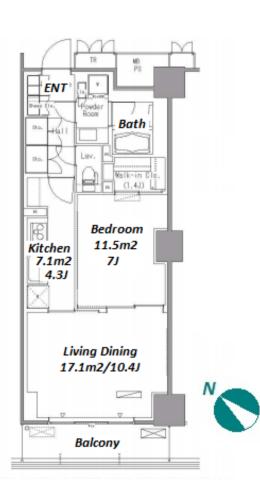

Transaction Type : Intermediate Agent Fee : 1 month + tax

Website : www.houserep-tokyo.com

| Lease Conditions     |                                                                                                                                                                                                                                                                           |                          |         |  |  |  |  |
|----------------------|---------------------------------------------------------------------------------------------------------------------------------------------------------------------------------------------------------------------------------------------------------------------------|--------------------------|---------|--|--|--|--|
| LAYOUT               | 1 BR                                                                                                                                                                                                                                                                      |                          |         |  |  |  |  |
| SIZE                 | 53.13 m²/571.88 ft²                                                                                                                                                                                                                                                       |                          |         |  |  |  |  |
| RENT                 | JPY 210,000 / month                                                                                                                                                                                                                                                       |                          |         |  |  |  |  |
| Management Fee       | JPY6,000/month                                                                                                                                                                                                                                                            |                          |         |  |  |  |  |
| Deposit              | 2 months                                                                                                                                                                                                                                                                  | Key Money                | 1 month |  |  |  |  |
| Lease Term           | Standard lease for 24 months                                                                                                                                                                                                                                              |                          |         |  |  |  |  |
| Available            | Now                                                                                                                                                                                                                                                                       |                          |         |  |  |  |  |
| Renewal Fee          | 1 month                                                                                                                                                                                                                                                                   |                          |         |  |  |  |  |
| Agent Fee            | 1 month + tax                                                                                                                                                                                                                                                             |                          |         |  |  |  |  |
| Other Info           | Key Replacement Fee : JPY15,000 Tax not<br>included / Guarantor Company : TBC / Auto lock /<br>Air-Con / Separated Toilet / Balcony / Penalty Fee<br>for Early Cancellation / Musical Instrument<br>Negotiable / CS/CATV / Flooring / IH Stoves /<br>Bathroom dryer / WIC |                          |         |  |  |  |  |
| Building Information |                                                                                                                                                                                                                                                                           |                          |         |  |  |  |  |
| Completion           | Mar, 2008                                                                                                                                                                                                                                                                 | Earthquake<br>Resistance | New     |  |  |  |  |
| Structure            | RC, 20 floors above                                                                                                                                                                                                                                                       |                          |         |  |  |  |  |
| Car Parking          | extra charge                                                                                                                                                                                                                                                              |                          |         |  |  |  |  |
| Bicycle Parking      | JPY200 ~ 300 + tax / month                                                                                                                                                                                                                                                |                          |         |  |  |  |  |
| Music<br>Instrument  | Negotiable                                                                                                                                                                                                                                                                | Pet                      | Allowed |  |  |  |  |
| Facilities           | Motorcycle Parking (TBC) / Gym (( Included )) /<br>Concierge / Delivery box / Elevator                                                                                                                                                                                    |                          |         |  |  |  |  |
| Remarks              |                                                                                                                                                                                                                                                                           |                          |         |  |  |  |  |