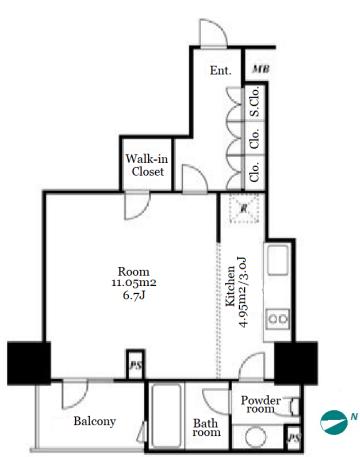

## Luxury Apartment w/ Amenities in Togoshi, near Shinagawa

\*The actual Layout & Size may differ slightly from this floor plans & pictures.

HouseRep Tokyo Inc. ハウスレップトーキョー株式会社 #301, 1-4-15, Hiroo, Shibuya-ku, Tokyo 150-0012, Japan

inquiry@houserep-tokyo.com

+81 (0)3 6427 5860

 $\label{eq:Transaction} Type: Intermediate \\ Agent Fee: 1 month + tax$ 

Website: www.houserep-tokyo.com

| Lease Conditions      |                                                                                                                                                                                                                                                          |                          |     |
|-----------------------|----------------------------------------------------------------------------------------------------------------------------------------------------------------------------------------------------------------------------------------------------------|--------------------------|-----|
| LAYOUT                | Studio                                                                                                                                                                                                                                                   |                          |     |
| SIZE                  | 30.99 m <sup>2</sup> /333.57 ft <sup>2</sup>                                                                                                                                                                                                             |                          |     |
| RENT                  | JPY 137,000 / month                                                                                                                                                                                                                                      |                          |     |
| <b>Management Fee</b> | JPY8,000/month                                                                                                                                                                                                                                           |                          |     |
| Deposit               | 2 months                                                                                                                                                                                                                                                 | Key Money                | -   |
| Lease Term            | Standard lease for 24 months                                                                                                                                                                                                                             |                          |     |
| Available             | End, Oct, 2024                                                                                                                                                                                                                                           |                          |     |
| Renewal Fee           | 1 month                                                                                                                                                                                                                                                  |                          |     |
| Agent Fee             | 1 month + tax                                                                                                                                                                                                                                            |                          |     |
| Other Info            | Key Replacement Fee : JPY18,000 Tax not included / Guarantor Company : TBC / No Key Money / Auto lock / Air-Con / Separated Toilet / Balcony / Internet Included / Penalty Fee for Early Cancellation / Flooring / Washer / Dryer / Bathroom dryer / WIC |                          |     |
| Building Information  |                                                                                                                                                                                                                                                          |                          |     |
| Completion            | Nov, 2006                                                                                                                                                                                                                                                | Earthquake<br>Resistance | New |
| Structure             | RC, 14 floors above and 1 basement floors                                                                                                                                                                                                                |                          |     |
| Car Parking           | JPY34,000 ~ 36,000 + tax / month                                                                                                                                                                                                                         |                          |     |
| Bicycle Parking       | N/A                                                                                                                                                                                                                                                      |                          |     |
| Music<br>Instrument   | -                                                                                                                                                                                                                                                        | Pet                      | N/A |
|                       |                                                                                                                                                                                                                                                          |                          |     |