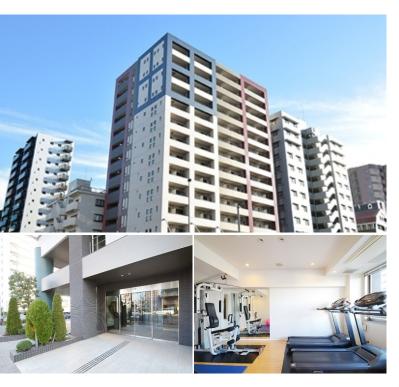

KDX RESIDENCE TOGOSHI

5-1-1, Togoshi, Shinagawa-Ku, Tokyo

Gym (( Included )) / Janitor / Delivery box /

Elevator / Security / Close to Station / Fitness /

Remarks

**Facilities**