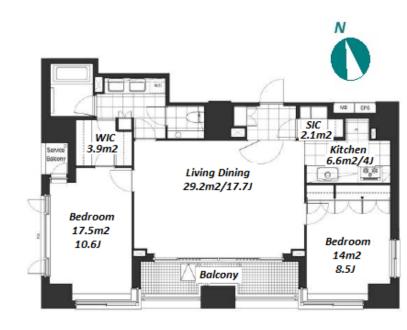

Stylish Aparttment in Azabujuban, near Roppongi Hills

| *The actual Layou | t & Size may | differ slightly fro | om this floor plan | s & pictures. |
|-------------------|--------------|---------------------|--------------------|---------------|
|                   |              |                     |                    |               |

Transaction Type : Intermediate Agent Fee : 1 month + tax

Website : www.houserep-tokyo.com

| Lease Conditions       |                                                                                                                                                                                              |                          |         |  |  |  |
|------------------------|----------------------------------------------------------------------------------------------------------------------------------------------------------------------------------------------|--------------------------|---------|--|--|--|
| LAYOUT                 | 2 BR                                                                                                                                                                                         |                          |         |  |  |  |
| SIZE                   | 92.09 m²/991.24 ft²                                                                                                                                                                          |                          |         |  |  |  |
| RENT                   | JPY 770,000 / month                                                                                                                                                                          |                          |         |  |  |  |
| Management Fee         | JPY10,000/month                                                                                                                                                                              |                          |         |  |  |  |
| Deposit                | 2 months                                                                                                                                                                                     | Key Money                | 1 month |  |  |  |
| Lease Term             | Standard lease for 24 months                                                                                                                                                                 |                          |         |  |  |  |
| Available              | Early, Oct, 2024                                                                                                                                                                             |                          |         |  |  |  |
| <b>Renewal Fee</b>     | 1 month                                                                                                                                                                                      |                          |         |  |  |  |
| Agent Fee              | 1 month + tax                                                                                                                                                                                |                          |         |  |  |  |
| Other Info             | Key Replacement Fee : JPY30,000 Tax not<br>included / Guarantor Company : TBC / Auto lock /<br>Air-Con / Separated Toilet / Balcony / Internet<br>Included / CS/CATV / Flooring / WIC        |                          |         |  |  |  |
| Building Information   |                                                                                                                                                                                              |                          |         |  |  |  |
| Completion             | Aug, 2007                                                                                                                                                                                    | Earthquake<br>Resistance | New     |  |  |  |
| Structure              | RC, 17 floors above                                                                                                                                                                          |                          |         |  |  |  |
| Car Parking            | N/A                                                                                                                                                                                          |                          |         |  |  |  |
| <b>Bicycle Parking</b> | N/A                                                                                                                                                                                          |                          |         |  |  |  |
| Music<br>Instrument    | -                                                                                                                                                                                            | Pet                      | N/A     |  |  |  |
| Facilities             | Motorcycle Parking (TBC) / Within 20 min walk to<br>Roppongi / Within 20 min to Roppongi by train /<br>Within 20 min to Tokyo station by car / Near Large<br>Parks / Delivery box / Elevator |                          |         |  |  |  |
| Remarks                |                                                                                                                                                                                              |                          |         |  |  |  |
|                        |                                                                                                                                                                                              |                          |         |  |  |  |